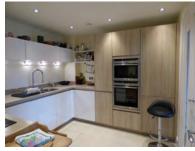

Property specifications:

- Bright living/dining room
- Fully fitted kitchen
- Bedroom with fitted wardrobes
- Bathroom with bath and separate walk-in shower
- Storage cupboard in the hallway

Kitchen

Audley Inglewood Templeton Road, Kintbury, Hungerford RG17 9AA 01488 682100 inglewoodsales@audleyvillages.co.uk www.audleyvillages.co.uk

Built-in wardrobes in bedrooms have not been included in the overall dimensions. Maximum measurements shown. These pages are intended for marketing purposes only. Designs vary according to plot and all details should be checked at the Sales Office. September 2017