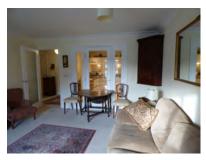

### Second floor 1 bedroom apartment

This beautifully presented apartment has a sunny aspect and views across Bevan Court to the grounds beyond. The charming reception room has adjacent kitchen which can also be accessed from the hall.

Property specifications:

- Bright living/dining room
- Fully fitted kitchen
- Bedroom with fitted wardrobes
- Bathroom with bath and separate walk-in shower
- Storage cupboard in the hallway