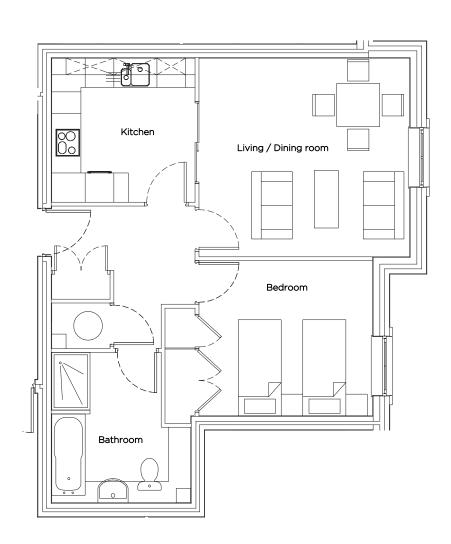

### Second floor 1 bedroom apartment

This beautifully presented apartment has a sunny aspect and views across Bevan Court to the grounds beyond. The charming reception room has adjacent kitchen which can also be accessed from the hall.

Property specifications:

- Bright living/dining room
- Fully fitted kitchen
- Bedroom with fitted wardrobes
- Bathroom with bath and separate walk-in shower
- Storage cupboard in the hallway

#### **Internal Measurements** Metric (m)

Living / Dining room

4.40m x 4.15m 3.25m x 4.35m

3.00m x 3.00m 9'10" x 9'10"

14'5" x 13'7" 10'8" x 14'3"

Imperial (ft)

Total 597 Sq.ft.

Master bedroom

Kitchen

Audley Inglewood Templeton Road, Kintbury, Hungerford RG17 9AA 01488 682100 inglewoodsales@audleyvillages.co.uk www.audleyvillages.co.uk

Built-in wardrobes in bedrooms have not been included in the overall dimensions. Maximum measurements shown. These pages are intended for marketing purposes only. Designs vary according to plot and all details should be checked at the Sales Office. September 2017