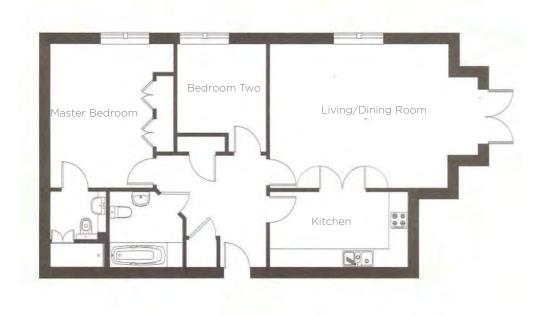

## Audley Clevedon

5 Elmsley Lodge Two Bedroom Pre-owned Apartment

| Internal Measurements | Metric (m)    | Imperial (ft)  |
|-----------------------|---------------|----------------|
| Kitchen               | 4.30m x 2.40m | 14'3" x 7'10"  |
| Living/Dining Room    | 5.55m x 4.50m | 18'4" x 14'10" |
| Master Bedroom        | 3.25m x 4.50m | 10'8" x 14'9"  |
| Bedroom 2             | 2.80m x 2.80m | 9'2" x 9'2"    |

### 2 bedroom first floor apartment

Located in Elmsley Lodge, this first floor apartment with lovely views has a spacious entrance hall which leads on to the separate fully fitted kitchen with integrated appliances. There is a large living/dining area with plenty of room for a dining table.

- Master bedroom with built-in wardrobes and en suite shower room
- Second bedroom with fitted office suite
- Family bathroom