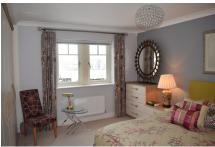

- Spacious living/dining room with double opening French doors to the private terrace
- A fully fitted Siematic kitchen with integrated appliances
- Fully fitted bedroom with matching wardrobes, chest of drawers/cupboards
- En-suite bathroom/shower room and separate cloakroom
- Viewing highly recommended