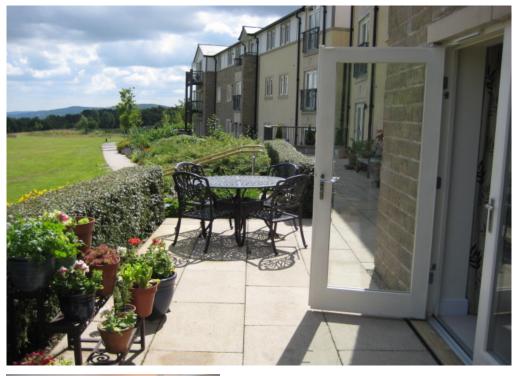

### 1 bedroom ground floor apartment

An extremely well presented and well laid out one bedroom apartment with a private terrace overlooking open countryside.

Situated within the heart of the Wharfe Valley, Audley Clevedon is surrounded by the famous Moors to the south and the River Wharfe to the north.

- Spacious living/dining room with double opening French doors to the private terrace
- A fully fitted Siematic kitchen with integrated appliances
- Fully fitted bedroom with matching wardrobes, chest of drawers/cupboards
- En-suite bathroom/shower room and separate cloakroom
- Viewing highly recommended