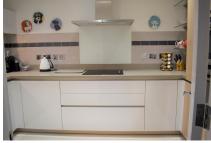

- Spacious living/dining room with double opening French doors to the private terrace
- A fully fitted Siematic kitchen with integrated appliances
- Fully fitted bedroom with matching wardrobes, chest of drawers/cupboards
- En-suite bathroom/shower room and separate cloakroom
- Viewing highly recommended