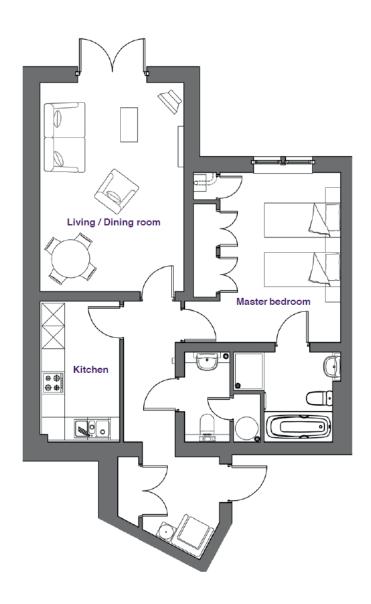

### 1 Padgett Court Ground Floor Resale Apartment

| Internal Measurements                           | Metric (m)                                      | Imperial (ft) |
|-------------------------------------------------|-------------------------------------------------|---------------|
| Living/Dining Room<br>Kitchen<br>Master Bedroom | 5.55m x 3.78m<br>3.70m x 2.10m<br>4.47m x 3.11m | 12'2" × 6'10" |

#### Audley Clevedon

Ben Rhydding Drive, Ben Rhydding, llkley, West Yorkshire LS29 8AQ 01943 601 964, clevedonsales@audleyvillages.co.uk www.audleyvillages.co.uk

Built-in wardrobes in bedrooms have not been included in the overall dimensions. Maximum measurements shown. These pages are intended for marketing purposes only. Designs vary according to plot and all details should be checked at the Sales Office. April 2018