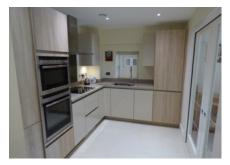

## 2 bedroom first floor apartment

This beautiful South facing property has a separate kitchen opening onto a living/dinning room with a Juliet balcony. The master bedroom has an en-suite and fitted wardrobes. The property has plenty of storage throughout and a family bathroom.

## Audley Clevedon

12 Padgett Court First Floor Resale Apartment

| Internal Measurements | Metric (m)    | Imperial (ft) |
|-----------------------|---------------|---------------|
| Living/Dining Room    | 5.58m x 3.85m | 18'3" x 12'8" |
| Kitchen               | 3.67m x 2.53m | 12'0" x 8'3"  |
| Bedroom 2             | 4.39m x 3.14m | 14'5" x 10'3" |
| Master Bedroom        | 4.93m x 3.12m | 14'5" × 10'3" |