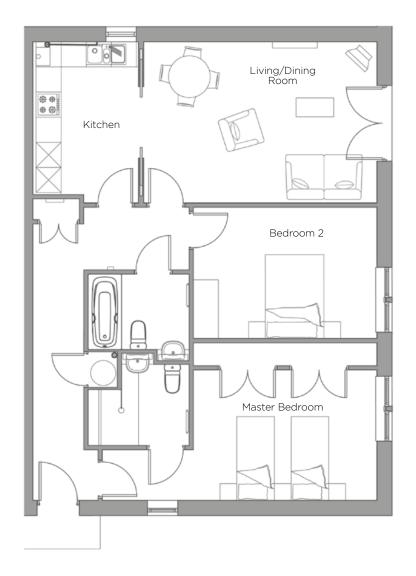

## Audley Clevedon

12 Padgett Court First Floor Resale Apartment

| Internal Measurements | Metric (m)    | Imperial (ft) |
|-----------------------|---------------|---------------|
| Living/Dining Room    | 5.58m x 3.85m | 18'3" x 12'8" |
| Kitchen               | 3.67m x 2.53m | 12'0" x 8'3"  |
| Bedroom 2             | 4.39m x 3.14m | 14'5" x 10'3" |
| Master Bedroom        | 4.93m x 3.12m | 14'5" × 10'3" |

## 2 bedroom first floor apartment

This beautiful South facing property has a separate kitchen opening onto a living/dinning room with a Juliet balcony. The master bedroom has an en-suite and fitted wardrobes. The property has plenty of storage throughout and a family bathroom.