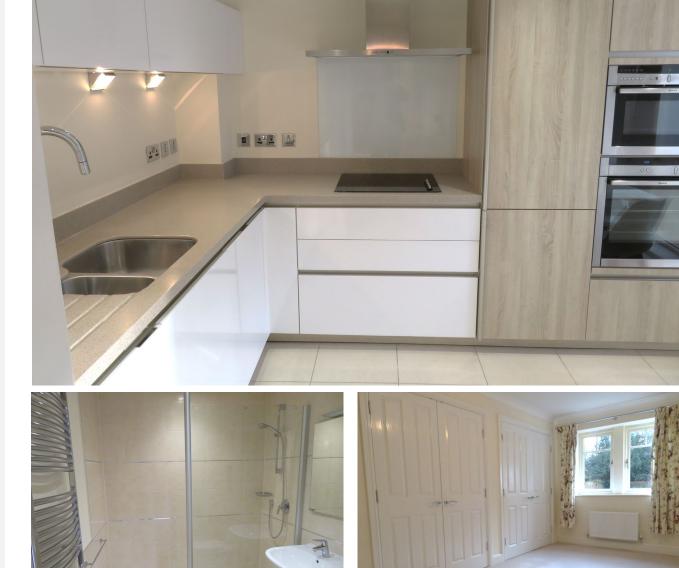

## Two bedroom first floor apartment

This spacious two double bedroom apartment is located on the first floor of Padgett Court. The two bedrooms include fitted wardrobes with the Main bedroom also benefitting from an en suite shower room. The property has an additional family bathroom off the spacious hallway which provides ample storage. The large living/dining room features a Juliet balcony with south-facing, woodland views.

Property specifications

- Two double bedrooms with fitted wardrobes
- En suite shower room in Main bedroom
- South facing views and Juliet balcony in living/dining room
- Spacious hallway with storage
- Separate kitchen with floor to ceiling windows