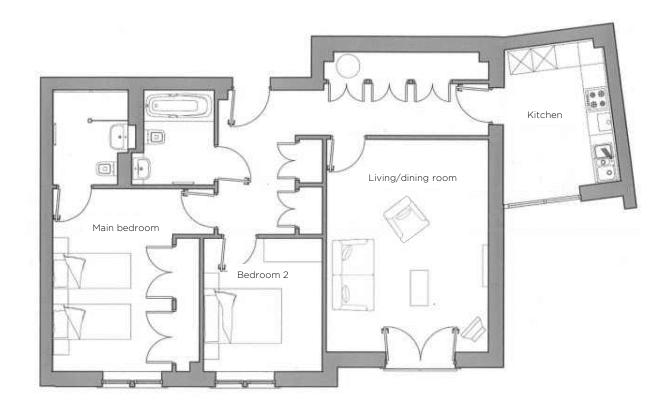

## 10 Padgett Court

| Internal Measurements | Metric (m)  | Imperial (ft)  |
|-----------------------|-------------|----------------|
| Kitchen               | 3.58 x 2.89 | 11'9" × 9'6"   |
| Living/Dining room    | 5.27 x 4.06 | 17'4" x 13'4"  |
| Main bedroom          | 4.51 x 2.93 | 14'9" × 9'7"   |
| Bedroom 2             | 3.30 x 3.09 | 10'10" x 10'2" |

Total sq. ft 1,004

Built in wardrobes in bedrooms have not been included in the overall dimensions. Maximum measurements shown.

| Score | Energy rating |   | Current | Potential     |
|-------|---------------|---|---------|---------------|
| 92+   | Α             |   |         |               |
| 81-91 | B             |   | 86   B  | 86   <b>B</b> |
| 69-80 | С             |   |         |               |
| 55-68 | D             |   |         |               |
| 39-54 |               | E |         |               |
| 21-38 |               | F |         |               |
| 1-20  |               | G |         |               |