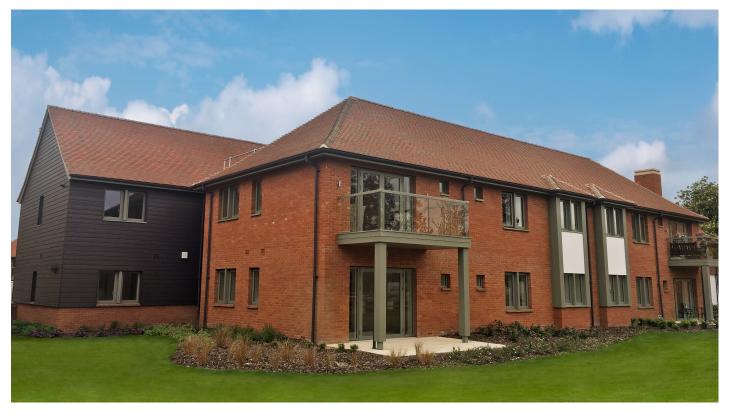

## 1 bed first floor apartment

A first floor one bedroom apartment with a private balcony looking towards the gardening club.

Property specifications:

- Large living/dining room with French doors opening on to the private balcony
- Master bedroom with en-suite shower room and fitted wardrobes
- High quality SieMatic kitchen with Corian worktops
- Guest WC