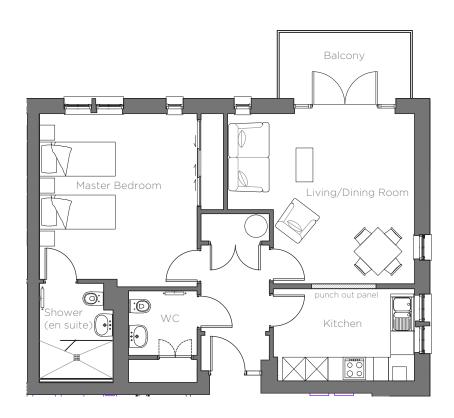

## Audley Chalfont Dene

9 Selman Way First floor resale apartment

| Internal Measurements | Metric (m)    | Imperial (ft) |
|-----------------------|---------------|---------------|
| Living/Dining Room    | 4.95m x 4.50m | 16'3" x 14'9" |
| Kitchen               | 3.74m x 2.44m | 12'3"x 8'     |
| Master Bedroom        | 4.38m x 4.17m | 14'4" x 13'8" |
| Balcony (approx)      | 3.48m x 1.75m | 11'5" x 5'9"  |
| Apartment Sqft 750    |               |               |

## Audley Chalfont Dene

9 Selman Way First floor resale apartment

## 1 bed first floor apartment

A first floor one bedroom apartment with a private balcony looking towards the gardening club.

Property specifications:

- Large living/dining room with French doors opening on to the private balcony
- Master bedroom with en-suite shower room and fitted wardrobes
- High quality SieMatic kitchen with Corian worktops
- Guest WC