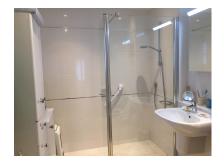

Property specifications:

- Fully fitted separate SieMatic kitchen with gloss finished cupboards and Corian worktops; integral appliances included; serving hatch between kitchen and living room
- Balcony with electronic awning
- Master bedroom with en-suite shower room and fitted wardrobes
- Second bedroom has custom-built fitted furniture and is currently being used as a study
- Guest bathroom