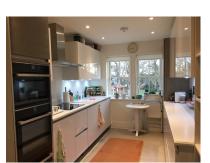

Property specifications:

- Fully fitted separate SieMatic kitchen with gloss finished cupboards and Corian worktops; integral appliances included; serving hatch between kitchen and living room
- Balcony with electronic awning
- Master bedroom with en-suite shower room and fitted wardrobes
- Second bedroom has custom-built fitted furniture and is currently being used as a study
- Guest bathroom