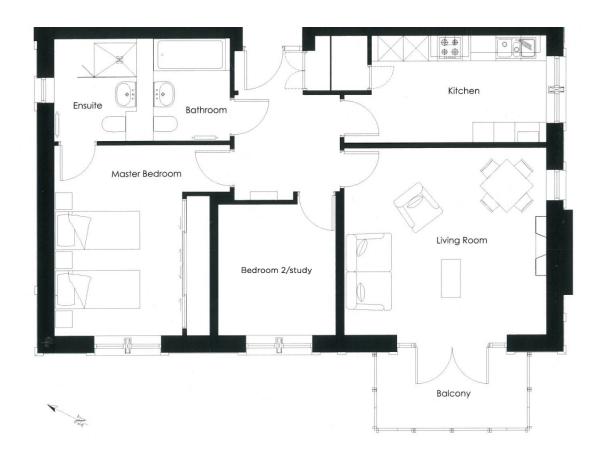

# Internal Measurements

Living/Dining Room Kitchen Master Bedroom Bedroom 2/study Apartment 873 Sq ft Apartment 81 m<sup>2</sup>

### Metric

4.80m x 4.43m 15′ 9″ x 14′ 6″ 4.15m x 2.53m 4.51m x 3.03m 14′ 10" x 9′ 11" 3.10m x 2.80m

## Imperial

13′ 7" × 8′ 4" 10' 2" x 9' 2"

# 2 bed first floor apartment

A two bedroom first floor apartment set within the Milton Place area of Chalfont Dene retirement village. This property has a large lounge with doors opening to a balcony.

Property specifications:

- Fully fitted separate SieMatic kitchen with gloss finished cupboards and Corian worktops; integral appliances included; serving hatch between kitchen and living room
- Balcony with electronic awning
- Master bedroom with en-suite shower room and fitted wardrobes
- Second bedroom has custom-built fitted furniture and is currently being used as a study
- Guest bathroom