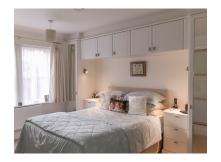

Property specifications:

- Fully fitted separate SieMatic kitchen with gloss finished cupboards and Corian worktops; integral appliances included; serving hatch between kitchen and living room
- Balcony with electronic awning
- Master bedroom with en-suite shower room and fitted wardrobes
- Second bedroom has custom-built fitted furniture and is currently being used as a study
- Guest bathroom