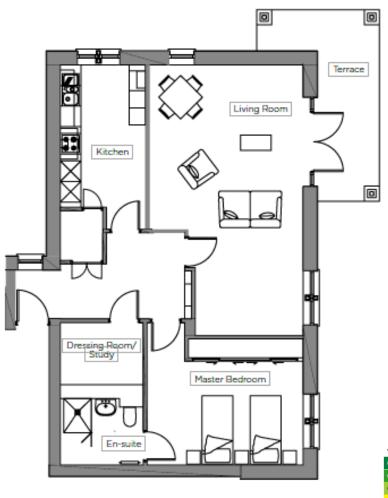

## Audley Chalfont Dene

6 Milton Place Ground floor resale apartment

Internal Measurements

Living/Dining Room Kitchen Master Bedroom Dressing room/study

Apartment 890 sq ft Apartment 82 sq m

Audley Chalfont Dene

Metric

7.51m x 4.80m 4.15m x 2.53m 13′ 7″ x 8′ 4″ 4.56m x 3.03m 14′ 12" x 9′ 11" 2.4m x 1.7m

Imperial

24′ 6" x 15′ 9" 7′ 9" x 5′ 6"

Rickmansworth Lane, Chalfont St Peter SL9 OLX 01494 876173 chalfontsales@audleyvillages.co.uk www.audleyvillages.co.uk

## 1 bedroom ground floor apartment

A one bedroom ground floor apartment (could be reinstated to two bedrooms) set within the Milton Place area of Chalfont Dene retirement village. This property has a large lounge with doors opening to a terrace.

Property specifications:

- Fully fitted separate SieMatic kitchen with gloss finished cupboards and Corian worktops; integral appliances included
- Extended living room with double doors onto south facing wrap-around terrace
- Master bedroom with en-suite shower room
- Dressing room/study
- Hallway storage