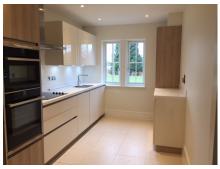

Property specifications:

- Fully fitted separate SieMatic kitchen with gloss finished cupboards and Corian worktops; integral appliances included
- Extended living room with double doors onto south facing wrap-around terrace
- Master bedroom with en-suite shower room
- Dressing room/study
- Hallway storage