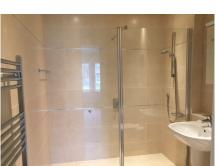

Property specifications:

- Fully fitted separate SieMatic kitchen with gloss finished cupboards and Corian worktops; integral appliances included
- Extended living room with double doors onto south facing wrap-around terrace
- Master bedroom with en-suite shower room
- Dressing room/study
- Hallway storage