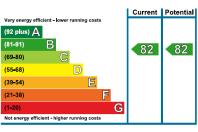

## Audley Chalfont Dene

6 Milton Place Ground floor resale apartment





Internal Measurements

Living/Dining Room Kitchen Master Bedroom Dressing room/study

Apartment 890 sq ft Apartment 82 sq m

Audley Chalfont Dene

Metric

7.51m x 4.80m 4.15m x 2.53m 13′ 7″ x 8′ 4″ 4.56m x 3.03m 14′ 12" x 9′ 11" 2.4m x 1.7m

Imperial

24′ 6" x 15′ 9" 7′ 9" x 5′ 6"



Rickmansworth Lane, Chalfont St Peter SL9 OLX 01494 876173 chalfontsales@audleyvillages.co.uk www.audleyvillages.co.uk

Built-in wardrobes in bedrooms have not been included in the overall dimensions. Maximum measurements shown. These pages are intended for marketing purposes only. Designs vary according to plot and all details should be checked at the Sales Office. April 2018



## Audley Chalfont Dene

6 Milton Place Ground floor resale apartment









## 1 bedroom ground floor apartment

A one bedroom