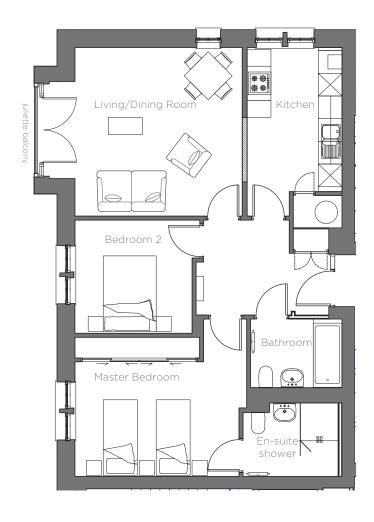

### Audley Chalfont Dene

11 Drury Close First floor apartment

Internal Measurements

Living/Dining Room Kitchen Master Bedroom Bedroom 2 Apartment Sqft 873

#### Metric

4.46m x 4.43m 3.81m x 2.50m 4.35m x 3.03m 3.11m x 3.00m

### Imperial

14'8" x 14'6" 12'6"x 8'2" 14'3" x 9'11" 10'2" x 9'10"

Audley Chalfont Dene Rickmansworth Lane, Chalfont St Peter SL9 OLX 01494 876173 chalfontsales@audleyvillages.co.uk www.audleyvillages.co.uk

Built-in wardrobes in bedrooms have not been included in the overall dimensions. Maximum measurements shown. These pages are intended for marketing purposes only. Designs vary according to plot and all details should be checked at the Sales Office. January 2017

- Master bedroom with en-suite shower room and fitted wardrobes
- Second bedroom and guest bathroom
- Hallway storage space