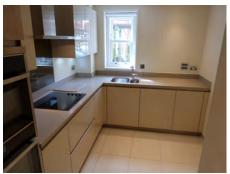

## Audley Binswood

10 Brunswick House Ground Floor 'Re-sale' Apartment

| Internal Measurements | Metric (m)    | Imperial (ft) |
|-----------------------|---------------|---------------|
| Living room           | 4.64m x 3.81m | 15'3" x 12'6" |
| Kitchen               | 3.86m x 2.44m | 12'8" × 8'0"  |
| Bedroom               | 3.84m x 3.38m | 12'7" × 11'1" |

Property specifications:

- Living room doors open out onto terrace
- Master bedroom with fitted wardrobes
- Fully fitted luxury Villeroy & Boch en suite bathroom that leads from the master bedroom
- Siematic kitchen with integrated fridge-freezer, washer-dryer, microwave and dishwasher
- Separate guest cloak room
- Newly redecorated