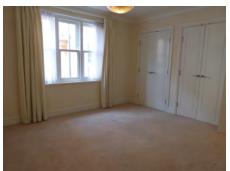

## Audley Binswood

10 Brunswick House Ground Floor 'Re-sale' Apartment

| Internal Measurements | Metric (m)    | Imperial (ft) |
|-----------------------|---------------|---------------|
| Living room           | 4.64m x 3.81m | 15'3" x 12'6" |
| Kitchen               | 3.86m x 2.44m | 12'8" × 8'0"  |
| Bedroom               | 3.84m x 3.38m | 12'7" × 11'1" |

Property specifications:

- Living room doors open out onto terrace
- Master bedroom with fitted wardrobes
- Fully fitted luxury Villeroy & Boch en suite bathroom that leads from the master bedroom
- Siematic kitchen with integrated fridge-freezer, washer-dryer, microwave and dishwasher
- Separate guest cloak room
- Newly redecorated