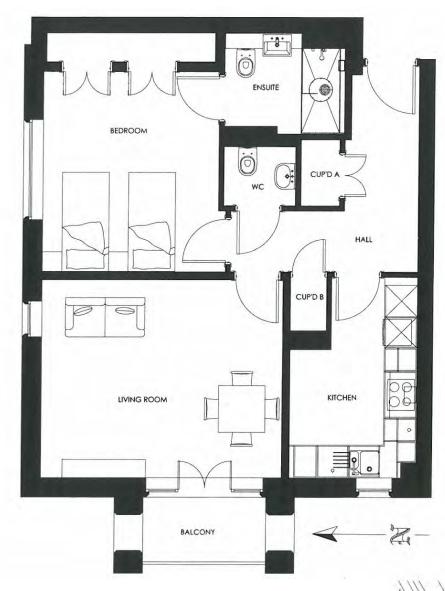

## Audley Binswood

10 Brunswick House Ground Floor 'Re-sale' Apartment

| Internal Measurements | Metric (m)    | Imperial (ft) |
|-----------------------|---------------|---------------|
| Living room           | 4.64m x 3.81m | 15'3" x 12'6" |
| Kitchen               | 3.86m x 2.44m | 12'8" × 8'0"  |
| Bedroom               | 3.84m x 3.38m | 12'7" × 11'1" |

## 1 bed ground floor apartment

This is a spacious, ground floor, one bed apartment with a sunny, west facing patio, overlooking landscaped gardens. Close to Binswood Hall with all it's amenities including a library, pool and fitness centre, restaurant, bistro, hair and beauty salons

Property specifications:

- Living room doors open out onto terrace
- Master bedroom with fitted wardrobes
- Fully fitted luxury Villeroy & Boch en suite bathroom that leads from the master bedroom
- Siematic kitchen with integrated fridge-freezer, washer-dryer, microwave and dishwasher
- Separate guest cloak room
- Newly redecorated