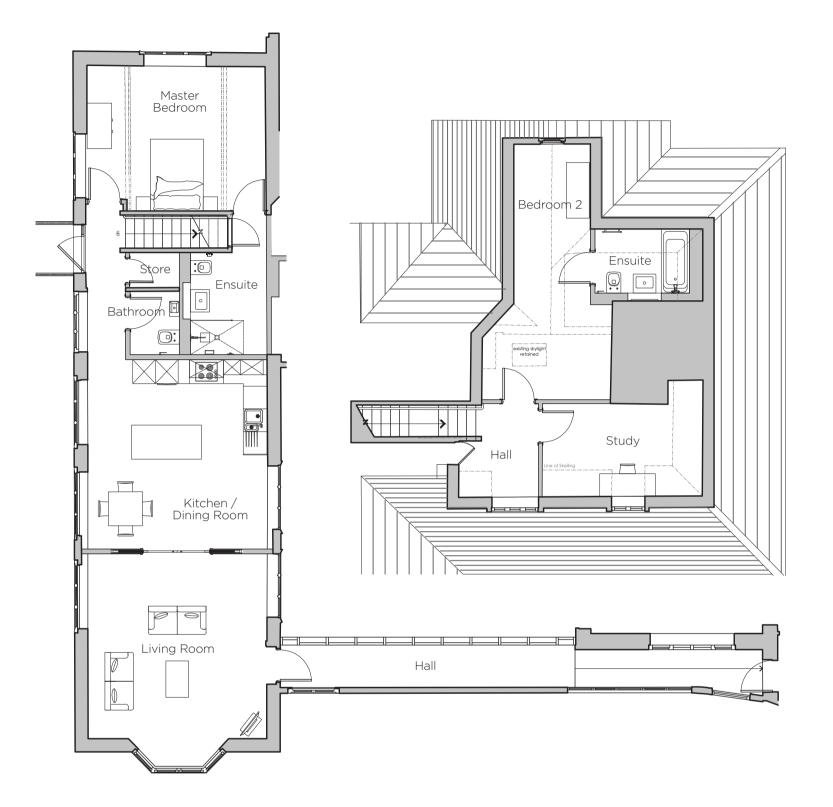

## Audley Stanbridge Earls

Apartment 2 (Plot A04) Stanbridge Manor, First & Second Floor

| Internal Measurements | Metric (m)       | Imperial (ft)   |
|-----------------------|------------------|-----------------|
| Living Room           | 5.61 x 4.73      | 18' 5" x 15' 6" |
| Kitchen / Dining Room | $501 \times 473$ | 16' 5" x 15' 6" |

| Master Bedroom | 4.72 x 3.82 | 15' 6" x 12' 6" |
|----------------|-------------|-----------------|
| Bedroom 2      | 3.41 x 6.76 | 11' 2" x 22' 2" |
| Study          | 4.23 × 2.47 | 13' 11" × 8' 1" |

Audley Stanbridge Earls Awbridge, Nr Romsey, Hampshire, SO51 OZS 01794 278303 www.audleyvillages.co.uk

Built-in wardrobes in bedrooms have not been included in the overall dimensions. Maximum measurements shown. These pages are intended for marketing purposes only. Designs vary according to plot and all details should be checked at the Sales Office. October 2018.