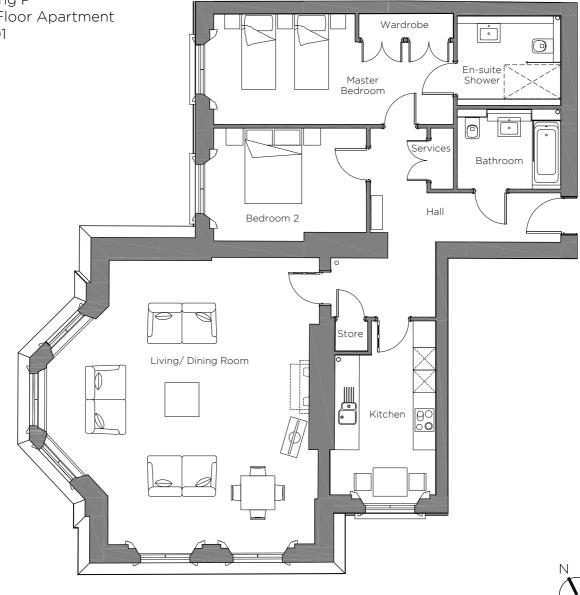

## Audley Cooper's Hill

Building P First Floor Apartment Plot 01

## Living/Dining Room Kitchen Master Bedroom Bedroom 2

**Internal Measurements** 

| Metric | (m) |
|--------|-----|
|        |     |

Imperial (ft)

Audley Cooper's Hill Englefield Green, Surrey TW20 OYU 01784 557 545 www.audleyretirement.co.uk

AUDLEY GOOD MOVE

These floorplans are illustrative and for marketing purposes only. Maximum measurements are shown. Wardrobes not included in the overall room dimensions. Furniture shown to illustrate possible room layouts and not included in sale. Designs vary according to plot. All details should be checked at the Sales Office.