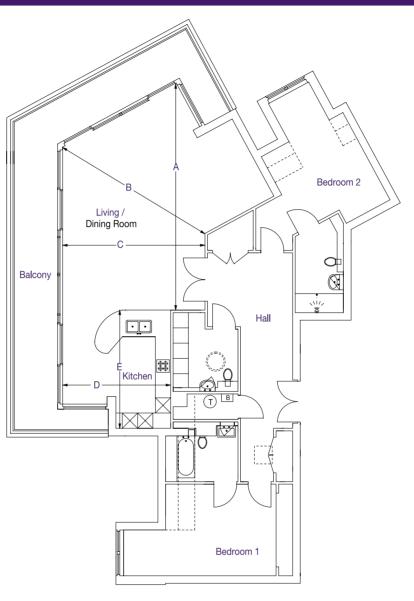

## Audley Clevedon

Apartment 16, Padgett Court, Second Floor

|           | Metric        | Imperial        |
|-----------|---------------|-----------------|
| A         | 8.90m         | 29'2"           |
| В         | 6.49m         | 21'4"           |
| С         | 5.56m         | 18'3"           |
| D         | 4.21m         | 13'10"          |
| E         | 4.69m         | 15'5"           |
| Bedroom 1 | 6.67m x 3.62m | 21'11" x 11'11" |
| Bedroom 2 | 5.60m x 3.66m | 18'4" x 12'0"   |

## www.audleyretirement.co.uk

Built-in wardrobes in bedrooms have been included in the overall dimensions. En-suite bathrooms and dressing rooms, where applicable, have been ignored in dimensions. Maximum measurements shown. These pages are intended for marketing purposes only. Designs vary according to plot and all details should be checked at the Marketing Suite.