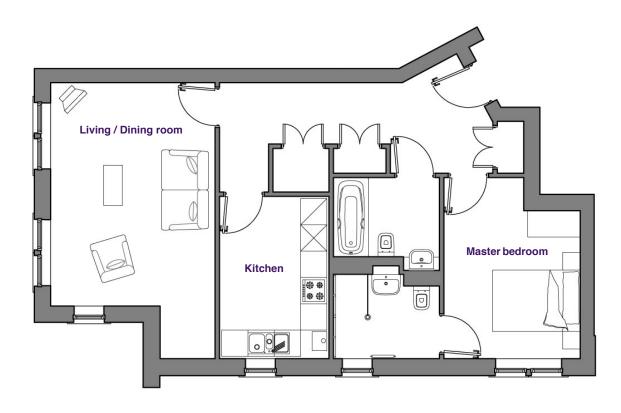

## **Internal Measurements**

Metric Imperial

Kitchen: 3.65m x 2.46m / 12' 0" x 8' 1" Living / Dining room: 5.01m x 3.59m / 16' 5" x 11' 9" Master bedroom: 3.31m x 2.97m / 10' 10" x 9' 9"

Audley Clevedon, Ben Rhydding Drive, Ben Rhydding, Ilkley LS29 8AQ 01943 601 964