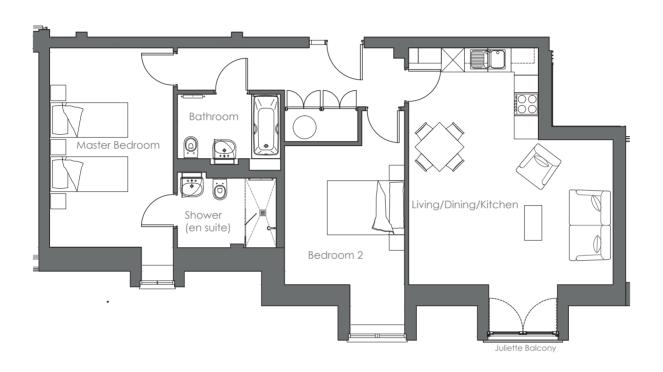

## Audley Chalfont Dene

11 Chalfont House Second Floor Apartment

Internal Measurements
Living/Dining/Kitchen
Master Bedroom
Bedroom 2
Apartment Sqft 890

Metric 6.13m x 5.29m 5.16m x 3.20m 3.60m x 3.11m Imperial 20'1" x 17'4" 16'11" x 10'6" 11'10" x 10'2"