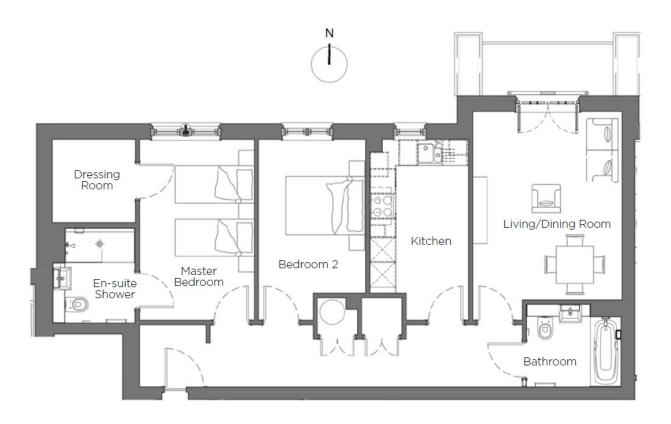

# Audley Binswood

9 Walton Court Two bedroom pre-owned second floor apartment

|                       |             |                 |                                             | Current | Potential | L |
|-----------------------|-------------|-----------------|---------------------------------------------|---------|-----------|---|
|                       |             |                 | Very energy efficient - lower running costs |         |           | ı |
| Internal Measurements | Metric (m)  | Imperial (ft)   | (92 plus) A                                 |         |           |   |
| Living/Dining Room    | 4.53 x 3.61 | 14'10" × 11'10" | (81-91) B                                   | 70      | 82        |   |
| LIVING/DINING ROOM    | 4.33 X 3.01 | 14 10 X 11 10   | (69-80)                                     | 79      | 02        |   |
| Kitchen               | 4.35 x 2.38 | 14'3" × 7'10"   | (55-68)                                     |         |           |   |
| Manhau Danlun aug     | 4.75 2.70   | 1 4'7" 0'1"     | (39-54)                                     |         |           |   |
| Master Bedroom        | 4.35 x 2.76 | 14'3" × 9'1"    | (21-38)                                     |         |           |   |
| Bedroom 2             | 4.35 x 2.59 | 14'3" x 8'6"    | (1-20) G                                    |         |           |   |
|                       |             |                 | Not energy efficient - higher running costs |         |           | ı |
| Total Sq.ft 874       |             |                 |                                             |         |           |   |

## Audley Binswood

9 Walton Court Two bedroom pre-owned second floor apartment

## Two bedroom second floor apartment

This delightful two bedroom apartment located in Walton Court enjoys a close proximity to all of the village amenities in Binswood Hall. The property has a well-appointed living/dining room with a Juliet balcony and a separate modern kitchen with integrated appliances. The master bedroom benefits from a luxury en suite shower room and a walk-in dressing room.

### Property specifications

- Living room with Juliet balcony
- Master bedroom with en suite shower room and walk-in dressing room
- Good storage facilities throughout
- Guest bedroom and bathroom
- · Leafy views over a local playing field