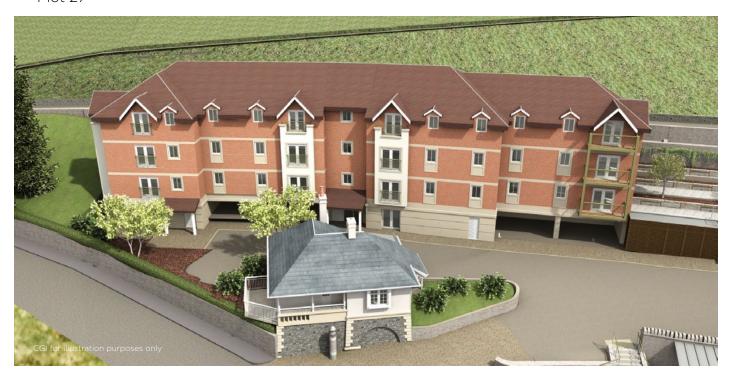

65 x 4.74<br>3.41 x 2.67<br>2.86 x 3.74<br>3.45 x 3.17 | 12'0" × 15'7"<br>11'2" × 8'9"<br>9'5" × 12'3"<br>11'4" × 10'5" |
| Balcony                                                      | 3.50 x 0.96                                              | 11'6" x 3'2"                                                   |



Audley Ellerslie Abbey Road, Malvern, Worcestershire WR14 3HL 01684 438 400 www.audleyvillages.co.uk



These floorplans are illustrative and for marketing purposes only. Maximum measurements are shown Wardrobes not included in the overall room dimensions. Furniture shown to illustrate possible room layouts and not included in sale. Designs vary according to plot. All details should be checked at the Sales Office.

## Audley Ellerslie

9 Lewis Court Second Floor Apartment Plot 27









## 2 bed second floor apartment

Situated on the second floor, this two bedroom home offers beautiful views from its own private balcony and an elegant design throughout. This property has a luxury SieMatic kitchen.

## Property specifications:

- Glazed pocket doors into the lounge for optional open-plan living
- Private balcony
- Spacious living room with dining space
- Master bedroom with double fitted wardrobes and en-suite shower room
- SieMatic kitchen with integrated appliances
- Second double bedroom

Audley Ellerslie Abbey Road, Malvern, Worcestershire WR14 3HL 01684 438 400 www.audleyvillages.co.uk