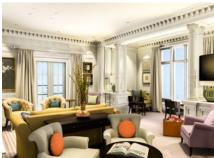

## 2 bed second floor apartment

Situated on the second floor, this two bedroom home offers beautiful views from its own private balcony and an elegant design throughout. This property has a luxury SieMatic kitchen.

## Property specifications:

- Glazed pocket doors into the lounge for optional open-plan living
- Private balcony
- Spacious living room with dining space
- Master bedroom with double fitted wardrobes and en-suite shower room
- SieMatic kitchen with integrated appliances
- Second double bedroom