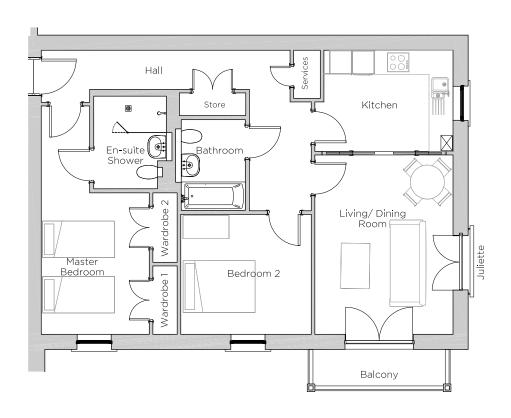

## Audley Ellerslie

9 Lewis Court Second Floor Apartment Plot 27

| Internal Measurements                                        | Metric (m)                                               | Imperial (ft)                                                  |
|--------------------------------------------------------------|----------------------------------------------------------|----------------------------------------------------------------|
| Living/Dining Room<br>Kitchen<br>Master Bedroom<br>Bedroom 2 | 3.65 x 4.74<br>3.41 x 2.67<br>2.86 x 3.74<br>3.45 x 3.17 | 12'0" × 15'7"<br>11'2" × 8'9"<br>9'5" × 12'3"<br>11'4" × 10'5" |
| Balcony                                                      | 3.50 x 0.96                                              | 11'6" x 3'2"                                                   |

## Audley Ellerslie

9 Lewis Court Second Floor Apartment Plot 27

## 2 bed second floor apartment

Situated on the second floor, this two bedroom home offers beautiful views from its own private balcony and an elegant design throughout. This property has a luxury SieMatic kitchen.

## Property specifications:

- Glazed pocket doors into the lounge for optional open-plan living
- Private balcony
- Spacious living room with dining space
- Master bedroom with double fitted wardrobes and en-suite shower room
- SieMatic kitchen with integrated appliances
- Second double bedroom