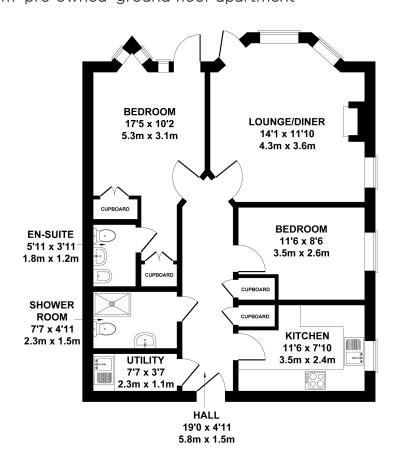

## Audley Willicombe Park

9 Beech Court Two bedroom 'pre-owned' ground floor apartment

| Internal Measurements | Metric (m)  | Imperial (ft)  |
|-----------------------|-------------|----------------|
| Lounge/diner          | 4.3m x 3.6m | 14'1" x 11'10" |
| Kitchen               | 3.5m x 2.4m | 11'6" x 7'1"   |
| Bedroom 1             | 3.5m x 2.6m | 11'6" x 8'6"   |
| Bedroom 2             | 5.3m x 3.1m | 17'5" × 10'2"  |

Total Sq.Ft 752

Audley Willicombe Park Willicombe House, Royal Tunbridge Wells, Kent TN2 3UU 01892 457 002 willicombesales@audleyvillages.co.uk

Built in wardrobes in bedrooms have not been included in the overall dimensions. Maximum measurements shown. These pages are intended for marketing purposes only. Designs vary according to plot and all details should be checked at the Sales office. April 2019