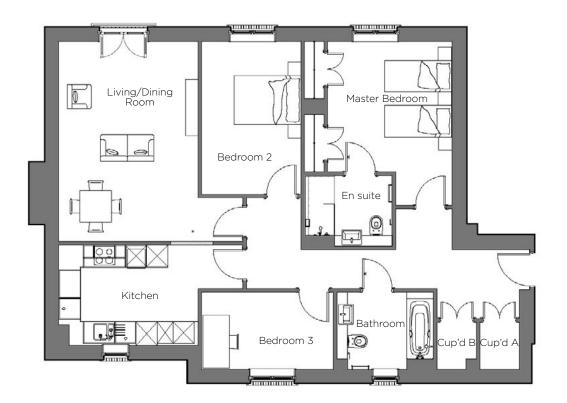

## Audley Binswood

First Floor Apartment Kenilworth Place, Plot 08

| Internal Measurements       | Metric (m)  | Imperial (ft)   |  |
|-----------------------------|-------------|-----------------|--|
| Living/Dining Room          | 5.68 x 3.95 | 18'64" x 12'96" |  |
| Kitchen                     | 3.95 x 2.85 | 12'96" x 9'35"  |  |
| Master Bedroom              | 3.71 x 3.53 | 12'17" x 11'58" |  |
| Bedroom 2                   | 4.35 x 2.83 | 14'27" x 9'28"  |  |
| Bedroom 3                   | 3.75 x 2.19 | 12'30" x 7'19"  |  |
| *Open plan option available |             |                 |  |

## Audley Binswood

First Floor Apartment Kenilworth Place, Plot 08

## 3 bedroom, first floor apartment

A spacious first floor apartment with three bedrooms. This elegant apartment has a light and airy feel and a master bedroom with double fitted wardrobes and en suite.

Property specifications:

- Master bedroom with double fitted wardrobes and en suite shower room
- Second double bedroom and additional third bedroom
- Spacious living room with dining space
- Beautiful SieMatic kitchen with Corian worktops
- Two storage cupboards in hallway
- Separate bathroom