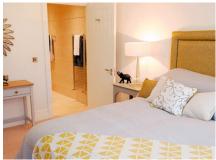

## 3 bedroom, first floor apartment

A spacious first floor apartment with three bedrooms. This elegant apartment has a light and airy feel and a master bedroom with double fitted wardrobes and en suite.

Property specifications:

- Master bedroom with double fitted wardrobes and en suite shower room
- Second double bedroom and additional third bedroom
- Spacious living room with dining space
- Beautiful SieMatic kitchen with Corian worktops
- Two storage cupboards in hallway
- Separate bathroom