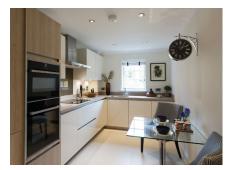

Property specifications:

- Master bedroom with double fitted wardrobes and en suite shower room
- Second double bedroom and additional third bedroom
- Spacious living room with dining space
- Beautiful SieMatic kitchen with Corian worktops
- Two storage cupboards in hallway
- Separate bathroom