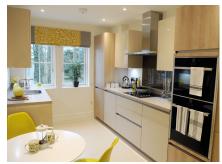

Property specifications:

- Fully fitted luxury SieMatic kitchen with integrated Neff appliances and Corian worktops
- Spacious living/dining room with a Juliet balcony for additional light
- Private roof terrace accessed from the living room and master bedroom
- Master bedroom with en suite and double fitted wardrobe
- Second bathroom with Villeroy & Boch sanitaryware
- Spacious entrance hall with double doors to a store cupboard
- Lift access