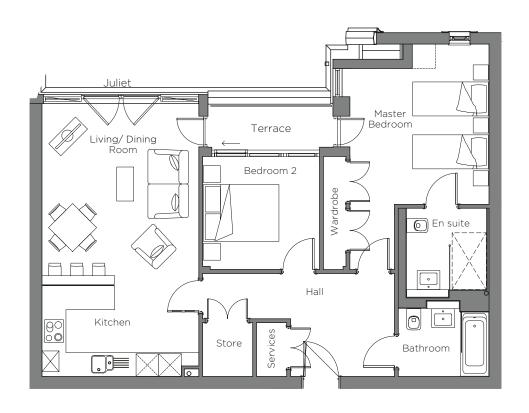

## 2 Bedroom, Third Floor Apartment

With stunning views of the landscaped grounds and a private roof terrace this home is a perfect choice. Both bedrooms are double sized and the master benefits from a double fitted wardrobe and en suite.

Property specifications:

- Fully fitted luxury SieMatic kitchen with integrated Neff appliances and Corian worktops
- Spacious living/dining room with a Juliet balcony for additional light
- Private roof terrace accessed from the living room and master bedroom
- Master bedroom with en suite and double fitted wardrobe
- Second bathroom with Villeroy & Boch sanitaryware
- Spacious entrance hall with double doors to a store cupboard
- Lift access

## Audley Cooper's Hill

Pembroke Court Third Floor Apartment Plot 73

| Internal Measurements                                    | Metric (m)                                | Imperial (ft)                                    |
|----------------------------------------------------------|-------------------------------------------|--------------------------------------------------|
| Living/Living/Dining Room<br>Master Bedroom<br>Bedroom 2 | 7.21 × 4.15<br>4.24 × 3.88<br>3.09 × 2.99 | 23'8" x 13'7"<br>13'11" x 12'9"<br>10'2" x 9'10" |
| Terrace (approx)                                         | 3.30 x 1.21                               | 10'10" x 4'0"                                    |

Audley Cooper's Hill Cooper's Hill Lane Englefield Green, Surrey TW20 0YU 01784 557 545 www.audleyvillages.co.uk

These floor plans are illustrative and for marketing purposes only. Maximum measurements are shown with longer dimension quoted first. Dimensions are quoted for the main area of the room only. Built-in wardrobes not included in the overall room dimensions. Furniture shown to illustrate possible room layouts and not included in sale. Designs vary according to plot. All details should be checked at the Sales Office.