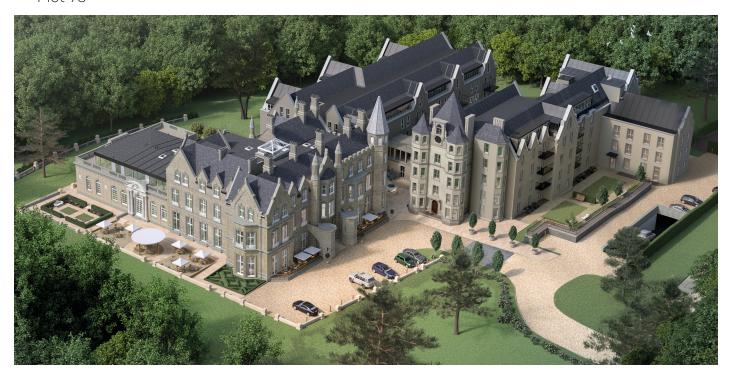

## Audley Cooper's Hill

Pembroke Court Third Floor Apartment Plot 73









## 2 Bedroom, Third Floor Apartment

With stunning views of the landscaped grounds and a private roof terrace this home is a perfect choice. Both bedrooms are double sized and the master benefits from a double fitted wardrobe and en suite.

Property specifications:

- Fully fitted luxury SieMatic kitchen with integrated Neff appliances and Corian worktops
- Spacious living/dining room with a Juliet balcony for additional light
- Private roof terrace accessed from the living room and master bedroom
- Master bedroom with en suite and double fitted wardrobe
- Second bathroom with Villeroy & Boch sanitaryware
- Spacious entrance hall with double doors to a store cupboard
- Lift access

Audley Cooper's Hill Cooper's Hill Lane Englefield Green, Surrey TW20 OYU 01784 557 545 www.audleyvil