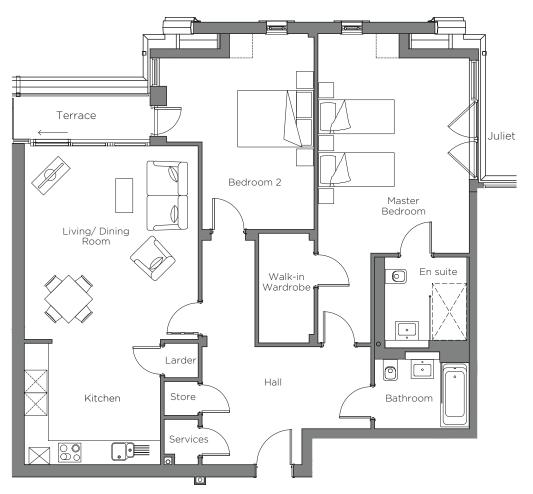

## Audley Cooper's Hill

Pembroke Court Third Floor Apartment Plot 72

## 2 Bedroom, Third Floor Apartment

This property is a perfect two bedroom third floor home with a private terrace that's accessed from the bedroom. The spacious master bedroom includes a walk-in wardrobe, Juliet balcony an en suite shower room.

Property specifications:

- Spacious open plan kitchen/living/dining room
- Fully fitted luxury kitchen with Neff appliances, Corian worktops and larder
- Good size second double bedroom with access to terrace
- Second bathroom with Villeroy & Boch sanitaryware
- Large hallway with storage
- Lift access

## Audley Cooper's Hill

Pembroke Court Third Floor Apartment Plot 72

| Internal Measurements | Metric (m)  | Imperial (ft)  |  |
|-----------------------|-------------|----------------|--|
| Living/Dining Room    | 5.11 x 4.60 | 16'9" × 15'1"  |  |
| Kitchen               | 3.60 x 3.21 | 11'10" × 10'6" |  |
| Master Bedroom        | 5.81 x 4.00 | 19'1" × 13'2"  |  |
| Bedroom 2             | 5.18 x 4.09 | 17'0" × 13'5"  |  |
| Terrace (approx)      | 3.63 x 1.21 | 11'11" × 4'0"  |  |

Audley Cooper's Hill Cooper's Hill Lane Englefield Green, Surrey TW20 OYU 01784 557 545 www.audleyvillages.co.uk

These floor plans are illustrative and for marketing purposes only. Maximum measurements are shown with longer dimension quoted first. Dimensions are quoted for the main area of the room only. Built-in wardrobes not included in the overall room dimensions. Furniture shown to illustrate possible room layouts and not included in sale. Designs vary according to plot. All details should be checked at the Sales Office. October 2018