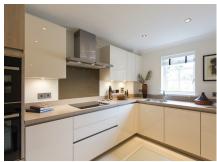

Property specifications:

- Spacious open plan kitchen/living/dining room
- Fully fitted luxury kitchen with Neff appliances, Corian worktops and larder
- Good size second double bedroom with access to terrace
- Second bathroom with Villeroy & Boch sanitaryware
- Large hallway with storage
- Lift access