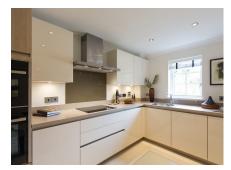

Property specifications:

- SieMatic kitchen with Neff integrated appliances and Corian worktops
- Master bedroom with built-in wardrobe and en suite shower
- Second double bedroom
- South-facing private terrace that overlooks the courtyard, accessed via the living/dining room
- Second bathroom with Villeroy & Boch sanitaryware