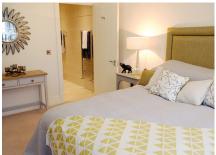

Property specifications:

- SieMatic kitchen with Neff integrated appliances and Corian worktops
- Master bedroom with built-in wardrobe and en suite shower
- Second double bedroom
- South-facing private terrace that overlooks the courtyard, accessed via the living/dining room
- Second bathroom with Villeroy & Boch sanitaryware