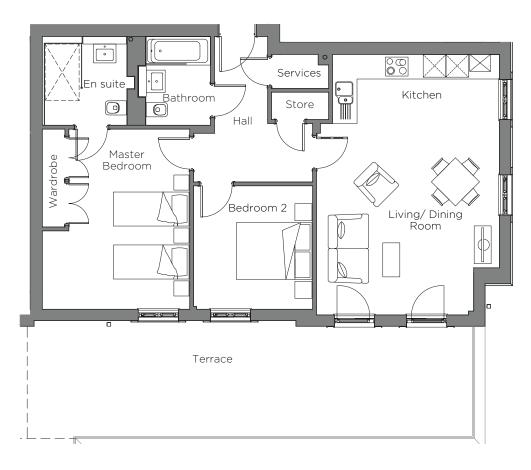

## Audley Cooper's Hill

Pembroke Court Ground Floor Apartment Plot 49

## 2 Bedroom, Ground Floor Apartment

This ground floor apartment gives a sense of true luxury. As well as having two bedrooms, the property boasts an open plan kitchen/living/dining room which opens on to a delightfully large south-facing terrace.

Property specifications:

- SieMatic kitchen with Neff integrated appliances and Corian worktops
- Master bedroom with built-in wardrobe and en suite shower
- Second double bedroom
- South-facing private terrace that overlooks the courtyard, accessed via the living/dining room
- Second bathroom with Villeroy & Boch sanitaryware

## Audley Cooper's Hill

Pembroke Court Ground Floor Apartment Plot 49

| Internal Measurements                                        | Metric (m)                                              | Imperial (ft)                                                  |
|--------------------------------------------------------------|---------------------------------------------------------|----------------------------------------------------------------|
| Living/Dining Room<br>Kitchen<br>Master Bedroom<br>Bedroom 2 | 6.89 x 4.84<br>inc. above<br>4.76 x 3.90<br>3.26 x 3.15 | 22'7" x 15'10"<br>inc. above<br>15'8" x 12'10"<br>10'9 x 10'4" |
| Terrace (approx)                                             | 11.82 x 3.11                                            | 38'10" x 10'3"                                                 |