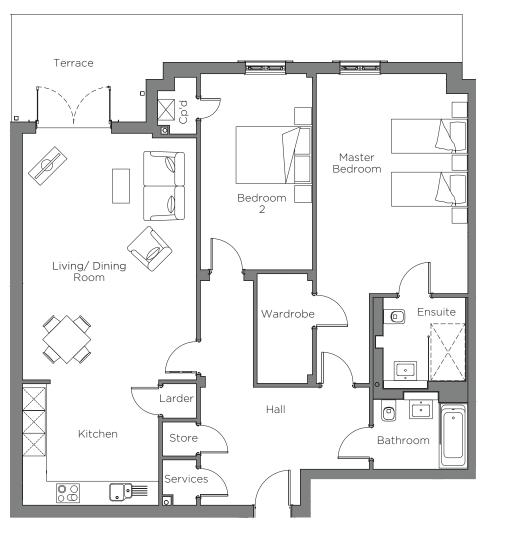

## Audley Cooper's Hill

Pembroke Court Ground Floor Apartment Plot 42

## 2 Bedroom, Ground Floor Apartment

One of our largest two bedroom properties within the development, with a private terrace leading from the spacious living/dining room. The kitchen has integrated appliances, including an oven, washer/dryer, combi-microwave and dishwasher.

Property specifications:

- Large private terrace accessed from the living/dining room
- Luxury kitchen with a larder cupboard
- Large master bedroom with walk-in wardrobe and en suite
- Second double bedroom with storage cupboard
- Second bathroom with Villeroy & Boch sanitaryware
- Spacious hallway with two cupboards

## Audley Cooper's Hill

Pembroke Court Ground Floor Apartment Plot 42

Imperial (ft)

21'0" x 15'1"

11'10" × 10'6" 19'1" × 13'2"

 $17'0'' \times 9'9''$ 

13'2" x 9'4"

## Internal Measurements Metric (m)

| Living/Dining Room | 6.39 x 4.60 |
|--------------------|-------------|
| Kitchen            | 3.60 x 3.21 |
| Master Bedroom     | 5.81 x 4.00 |
| Bedroom 2          | 5.81 x 2.96 |
|                    |             |

Terrace (approx)

Audley Cooper's Hill Cooper's Hill Lane Englefield Green, Surrey TW20 OYU 01784 557 545 www.audleyvillages.co.uk

These floor plans are illustrative and for marketing purposes only. Maximum measurements are shown with longer dimension quoted first. Dimensions are quoted for the main area of the room only. Built-in wardrobes not included in the overall room dimensions. Furniture shown to illustrate possible room layouts and not included in sale. Designs vary according to plot. All details should be checked at the Sales Office. October 2018

4.00 x 2.84