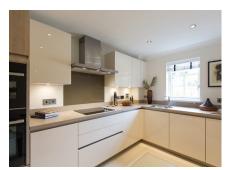

## 2 Bedroom, Ground Floor Apartment

One of our largest two bedroom properties within the development, with a private terrace leading from the spacious living/dining room. The kitchen has integrated appliances, including an oven, washer/dryer, combi-microwave and dishwasher.

Property specifications:

- Large private terrace accessed from the living/dining room
- Luxury kitchen with a larder cupboard
- Large master bedroom with walk-in wardrobe and en suite
- Second double bedroom with storage cupboard
- Second bathroom with Villeroy & Boch sanitaryware
- Spacious hallway with two cupboards