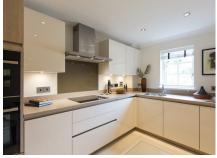

## Property specifications:

- Large private terrace accessed from the living/ dining room
- Separate utility room
- Beautiful SieMatic kitchen with Corian worktops
- Spacious master bedroom with fitted wardrobe and en suite shower
- Second double bedroom
- Spacious entrance hall with storage cupboards