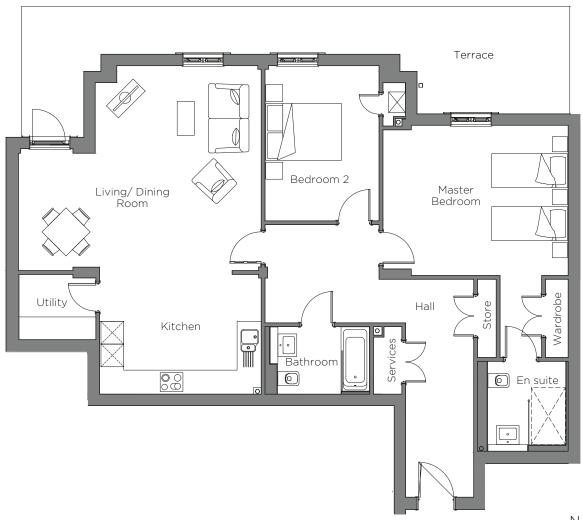

## Audley Cooper's Hill

Pembroke Court Ground Floor Apartment Plot 41

## 2 Bedroom, Ground Floor Apartment

This spacious garden level apartment has a large private terrace and is within walking distance of Cooper's Hill House and the Audley Club. The apartment has been fitted with a luxury SieMatic kitchen with integrated appliances. Both the en suite shower and second bathroom include Villeroy & Boch sanitaryware. This beautiful home has ample storage throughout.

## Property specifications:

- Large private terrace accessed from the living/ dining room
- Separate utility room
- Beautiful SieMatic kitchen with Corian worktops
- Spacious master bedroom with fitted wardrobe and en suite shower
- Second double bedroom
- Spacious entrance hall with storage cupboards

## Audley Cooper's Hill

Pembroke Court Ground Floor Apartment Plot 41

| Internal Measurements                                        | Metric (m)                                               | Imperial (ft)                                                     |
|--------------------------------------------------------------|----------------------------------------------------------|-------------------------------------------------------------------|
| Living/Dining Room<br>Kitchen<br>Master Bedroom<br>Bedroom 2 | 6.35 x 5.41<br>4.27 x 3.16<br>4.89 x 3.97<br>4.10 x 3.01 | 20'10" x 17'9"<br>14'0" x 10'5"<br>16'1" x 13'0"<br>13'5" x 9'11" |
| Terrace (approx)                                             | 4.49 × 2.84                                              | 14'9" x 9'4"                                                      |