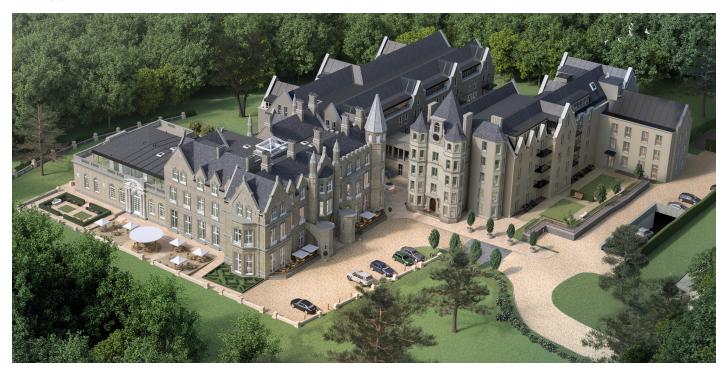

## Audley Cooper's Hill

Pembroke Court Ground Floor Apartment Plot 41









## 2 Bedroom, Ground Floor Apartment

This spacious garden level apartment has a large private terrace and is within walking distance of Cooper's Hill House and the Audley Club. The apartment has been fitted with a luxury SieMatic kitchen with integrated appliances. Both the en suite shower and second bathroom include Villeroy & Boch sanitaryware. This beautiful home has ample storage throughout.

## Property specifications:

- Large private terrace accessed from the living/ dining room
- Separate utility room
- Beautiful SieMatic kitchen with Corian worktops
- Spacious master bedroom with fitted wardrobe and en suite shower
- Second double bedroom
- Spacious entrance hall with storage cupboards

Audley Cooper's Hill Cooper's Hill Lane Englefield Green, Surrey TW20 0YU 01784 557 54