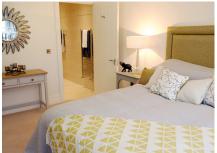

Property specifications:

- Luxury kitchen with integrated Neff appliances including combi-microwave, fridge/freezer and oven
- Bright open plan living area with both south and east facing windows
- Large master bedroom with built-in wardrobe and en suite shower
- Good sized second double bedroom
- Second bathroom with Villeroy & Boch sanitaryware
- Lift access