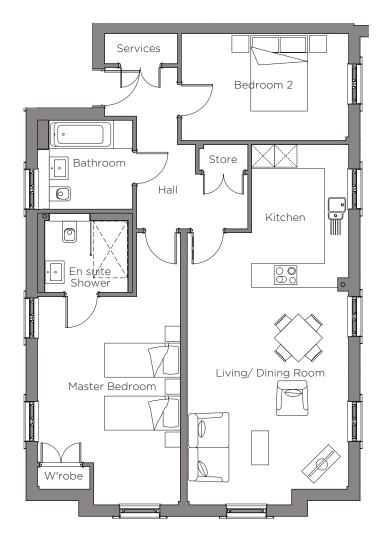

## Audley Cooper's Hill

Mowbray Hall Second Floor Apartment Plot 30

## 2 Bedroom, Second Floor Apartment

A gorgeous two bedroom triple aspect apartment that overlooks the beautiful landscaped grounds of Magna Carta Park. This apartment has a luxury finish throughout with a SieMatic fitted kitchen and two bathrooms.

Property specifications:

- Luxury kitchen with integrated Neff appliances including combi-microwave, fridge/freezer and oven
- Bright open plan living area with both south and east facing windows
- Large master bedroom with built-in wardrobe and en suite shower
- Good sized second double bedroom
- Second bathroom with Villeroy & Boch sanitaryware
- Lift access

## Audley Cooper's Hill

Mowbray Hall Second Floor Apartment Plot 30

| Internal Measurements | Metric (m)  | Imperial (ft) |
|-----------------------|-------------|---------------|
| Living/Dining Room    | 5.65 x 4.27 | 18'7" × 14'0" |
| Kitchen               | 3.78 x 2.56 | 12'5" x 8'5"  |
| Master Bedroom        | 5.51 x 3.78 | 18'1" x 12'5" |
| Bedroom 2             | 4.42 x 2.83 | 14'6" x 9'3"  |