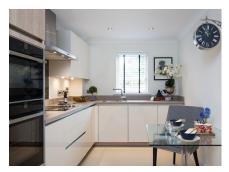

Property specifications:

- Luxury kitchen with integrated Neff appliances including combi-microwave, fridge/freezer and oven
- Bright open plan living area with both south and east facing windows
- Large master bedroom with built-in wardrobe and en suite shower
- Good sized second double bedroom
- Second bathroom with Villeroy & Boch sanitaryware
- Lift access