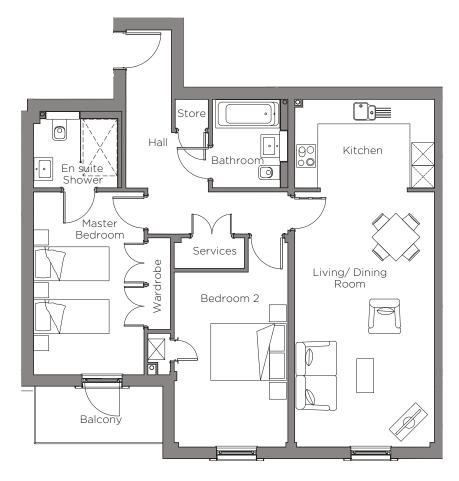

## 2 Bedroom, Second Floor Apartment

Situated on the second floor, this light and spacious two bedroom apartment has a south-facing private balcony that overlooks the grounds. Designed with space in mind, the master bedroom has been carefully planned with a built-in wardrobe and the hallway has two storage cupboards.

Property specifications:

- South-facing private balcony accessed from the master bedroom
- Luxury kitchen with integrated appliances including combi-microwave, fridge/freezer and oven
- Large master bedroom with double fitted wardrobe and en suite shower
- Second double bedroom
- Second bathroom Villeroy & Boch sanitaryware
- Large hall with two storage cupboards

## Audley Cooper's Hill

Mowbray Hall Second Floor Apartment Plot 27

| Internal Measurements                           | Metric (m)                                | Imperial (ft)                                 |
|-------------------------------------------------|-------------------------------------------|-----------------------------------------------|
| Living/Dining Room<br>Kitchen<br>Master Bedroom | 6.76 x 3.69<br>3.70 x 2.35<br>4.73 x 2.92 | 22'2" × 12'2"<br>12'2" × 7'8"<br>15'6" × 9'7" |
| Bedroom 2                                       | 4.63 x 3.01                               | 15'2" x 9'11"                                 |
| Balcony (approx)                                | $3.37 \times 1.47$                        | 11'1" × 4'10"                                 |