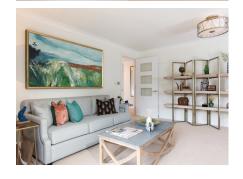

## 2 Bedroom, Second Floor Apartment

Situated on the second floor, this light and spacious two bedroom apartment has a south-facing private balcony that overlooks the grounds. Designed with space in mind, the master bedroom has been carefully planned with a built-in wardrobe and the hallway has two storage cupboards.

Property specifications:

- South-facing private balcony accessed from the master bedroom
- Luxury kitchen with integrated appliances including combi-microwave, fridge/freezer and oven
- Large master bedroom with double fitted wardrobe and en suite shower
- Second double bedroom
- Second bathroom Villeroy & Boch sanitaryware
- Large hall with two storage cupboards