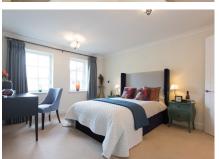

## 2 Bedroom, Second Floor Apartment

Situated on the second floor, this light and spacious two bedroom apartment has a south-facing private balcony that overlooks the grounds. Designed with space in mind, the master bedroom has been carefully planned with a built-in wardrobe and the hallway has two storage cupboards.

Property specifications:

- South-facing private balcony accessed from the master bedroom
- Luxury kitchen with integrated appliances including combi-microwave, fridge/freezer and oven
- Large master bedroom with double fitted wardrobe and en suite shower
- Second double bedroom
- Second bathroom Villeroy & Boch sanitaryware
- Large hall with two storage cupboards