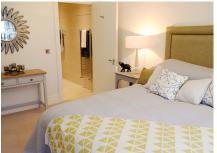

Property specifications:

- Two private terraces facing east & west
- The luxury SieMatic kitchen adjoins the living/dining room for an open-plan feel
- Spacious master bedroom with built-in wardrobe and en suite shower
- Good size second double bedroom with built-in wardrobe
- Second bathroom with Villeroy & Boch sanitaryware
- Storage cupboard in hallway