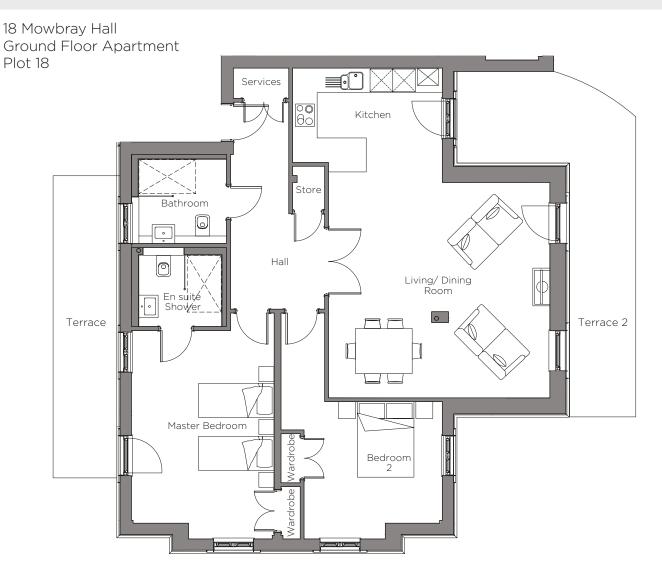

## Audley Cooper's Hill

Mowbray Hall Ground Floor Apartment Plot 18

## 2 Bedroom, Ground Floor Apartment

This superb two bedroom, ground floor apartment with triple aspect views of the surrounding village and greenery. The larger terrace is accessed via the large open plan kitchen/living/dining room, the second terrace can be reached via the master bedroom.

Property specifications:

- Two private terraces facing east & west
- The luxury SieMatic kitchen adjoins the living/dining room for an open-plan feel
- Spacious master bedroom with built-in wardrobe and en suite shower
- Good size second double bedroom with built-in wardrobe
- Second bathroom with Villeroy & Boch sanitaryware
- Storage cupboard in hallway

## Audley Cooper's Hill

| Internal Measurements                                        | Metric (m)                                               | Imperial (ft)                                                    |
|--------------------------------------------------------------|----------------------------------------------------------|------------------------------------------------------------------|
| Living/Dining Room<br>Kitchen<br>Master Bedroom<br>Bedroom 2 | 5.86 x 5.70<br>3.96 x 2.50<br>5.51 x 3.78<br>3.66 x 3.63 | 19'3" x 18'9"<br>13'0" x 8'2"<br>18'1" x 12'5"<br>12'0" x 11'11" |
| Terrace (approx) Terrace 2 (approx)                          | 8.00 x 1.77<br>7.94 x 1.75                               | 26'3" x 5'10"<br>26'1" x 5'9"                                    |

Audley Cooper's Hill Cooper's Hill Lane Englefield Green, Surrey TW20 0YU 01784 557 545 www.audleyvillages.co.uk

These floor plans are illustrative and for marketing purposes only. Maximum measurements are shown with longer dimension quoted first. Dimensions are quoted for the main area of the room only. Built-in wardrobes not included in the overall room dimensions. Furniture shown to illustrate possible room layouts and not included in sale. Designs vary according to plot. All details should be checked at the Sales Office. October 2018