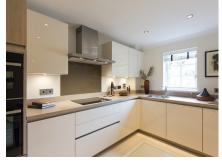

Property specifications:

- Two private terraces facing east & west
- The luxury SieMatic kitchen adjoins the living/dining room for an open-plan feel
- Spacious master bedroom with built-in wardrobe and en suite shower
- Good size second double bedroom with built-in wardrobe
- Second bathroom with Villeroy & Boch sanitaryware
- Storage cupboard in hallway