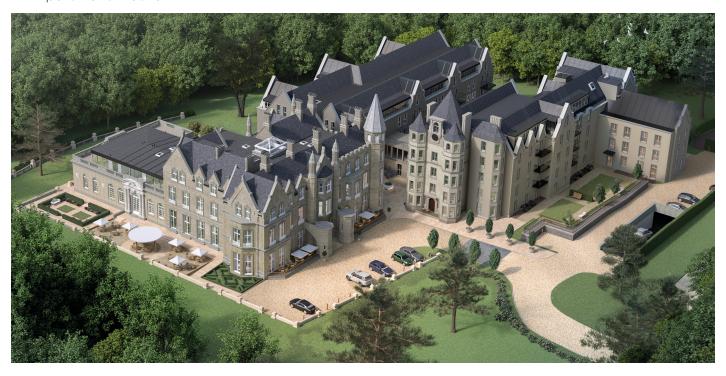

## Audley Cooper's Hill

Mowbray Hall Ground Floor Apartment Plot 18









## 2 Bedroom, Ground Floor Apartment

This superb two bedroom, ground floor apartment with triple aspect views of the surrounding village and greenery. The larger terrace is accessed via the large open plan kitchen/living/dining room, the second terrace can be reached via the master bedroom.

Property specifications:

- Two private terraces facing east & west
- The luxury SieMatic kitchen adjoins the living/dining room for an open-plan feel
- Spacious master bedroom with built-in wardrobe and en suite shower
- Good size second double bedroom with built-in wardrobe
- Second bathroom with Villeroy & Boch sanitaryware
- Storage cupboard in hallway

Audley Cooper's Hill Cooper's Hill Lane Englefield Green, Surrey TW20 0YU 01784 557 545 www.audleyvillages.co.uk



## Audley Cooper's Hil