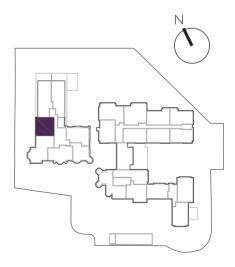

## Audley Cooper's Hill

Cooper's Hill House First Floor Apartment Plot 02

| Internal Measurements | Metric (m)  | Imperial (ft) |
|-----------------------|-------------|---------------|
| Living/Dining Room    | 6.71 x 3.28 | 22'0" x 10'9" |
| Kitchen               | 3.28 x 2.35 | 10'9" x 7'9"  |
| Master Bedroom        | 6.61 x 2.74 | 21'8" x 9'0"  |
| Bedroom 2             | 3.98 x 2.75 | 13'1" x 9'0"  |

## Audley Cooper's Hill

Cooper's Hill House First Floor Apartment Plot 02

Photos for illustration purposes only