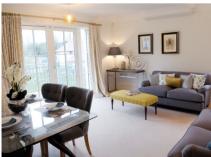

## Audley Cooper's Hill

Cooper's Hill House First Floor Apartment Plot 02

Photos for illustration purposes only

## 2 bedroom first floor apartment

Set in the centrepiece building, this beautifully designed two bedroom, two bathroom apartment includes a living/dining room with space for a feature fireplace and a separate luxury SieMatic kitchen with integrated appliances.

Property specifications:

- Well designed apartment with high 3.2 metre ceilings
- One of just twelve apartments in the historic main house
- Spacious living/dining room with lovely westerly outlook
- Large master bedroom with double fitted wardrobe and en suite shower
- Generous sized second double bedroom
- Second bathroom
- · Large hallway with storage cupboard
- Lift access