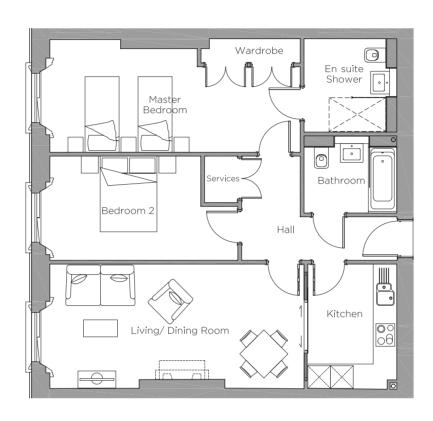

## Audley Cooper's Hill

Cooper's Hill House First Floor Apartment Plot 02

| Internal Measurements | Metric (m)  | Imperial (ft) |
|-----------------------|-------------|---------------|
| Living/Dining Room    | 6.71 x 3.28 | 22'0" x 10'9" |
| Kitchen               | 3.28 x 2.35 | 10'9" x 7'9"  |
| Master Bedroom        | 6.61 x 2.74 | 21'8" x 9'0"  |
| Bedroom 2             | 3.98 x 2.75 | 13'1" x 9'0"  |

## 2 bedroom first floor apartment

Set in the centrepiece building, this beautifully designed two bedroom, two bathroom apartment includes a living/dining room with space for a feature fireplace and a separate luxury SieMatic kitchen with integrated appliances.

Property specifications:

- Well designed apartment with high 3.2 metre ceilings
- One of just twelve apartments in the historic main house
- Spacious living/dining room with lovely westerly outlook
- Large master bedroom with double fitted wardrobe and en suite shower
- Generous sized second double bedroom
- Second bathroom
- · Large hallway with storage cupboard
- Lift access