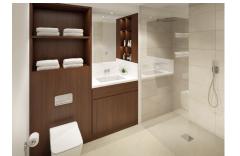

## Property specifications:

2 bedroom sixth floor apartment

Stunning penthouse apartment with two bedrooms plus study

- Private rooftop terrace accessed from the spacious kitchen/living/dining room
- Luxury SieMatic kitchen with integrated Miele appliances including dishwasher, fridge/freezer and oven
- Master bedroom with double fitted wardrobe and en suite with walk-in shower and Villeroy & Boch sanitaryware
- Second double bedroom with Villeroy & Boch en suite shower room
- Storage cupboards throughout apartment
- Separate WC
- Study