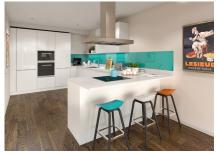

## Property specifications:

2 bedroom sixth floor apartment

Stunning penthouse apartment with two bedrooms plus study

- Private rooftop terrace accessed from the spacious kitchen/living/dining room
- Luxury SieMatic kitchen with integrated Miele appliances including dishwasher, fridge/freezer and oven
- Master bedroom with double fitted wardrobe and en suite with walk-in shower and Villeroy & Boch sanitaryware
- Second double bedroom with Villeroy & Boch en suite shower room
- Storage cupboards throughout apartment
- Separate WC
- Study