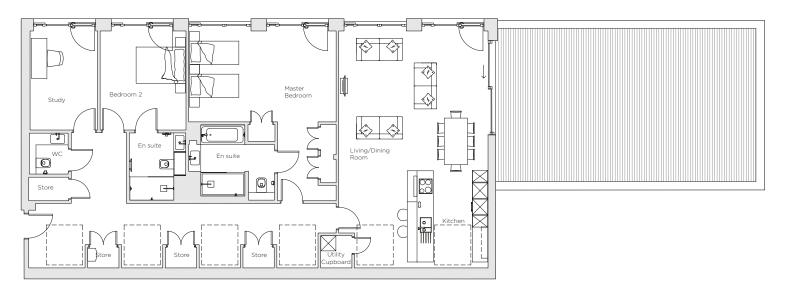

## Audley Nightingale Place

Plot 93, Sixth Floor

| Internal Measurements | Metric (m)       | Imperial (ft)    |
|-----------------------|------------------|------------------|
| Living/Dining Room    | 5.4 × 5.8        | 17' 9" x 19' 0"  |
| Kitchen               | 3.8 x 5.2        | 12' 6" x 17' 1"  |
| Master Bedroom        | $3.5 \times 5.7$ | 11' 6" x 18' 8"  |
| Bedroom 2             | $3.8 \times 3.3$ | 12' 6" x 10' 10" |
| Study                 | 3.8 x 2.6        | 12' 6" x 8' 6"   |
| Roof Terrace          | 5.9 x 10.0       | 19' 4" x 32' 10" |

## Audley Nightingale Place

Sixth Floor Apartment Plot 93

## Property specifications:

2 bedroom sixth floor apartment

Stunning penthouse apartment with two bedrooms plus study

- Private rooftop terrace accessed from the spacious kitchen/living/dining room
- Luxury SieMatic kitchen with integrated Miele appliances including dishwasher, fridge/freezer and oven
- Master bedroom with double fitted wardrobe and en suite with walk-in shower and Villeroy & Boch sanitaryware
- Second double bedroom with Villeroy & Boch en suite shower room
- Storage cupboards throughout apartment
- Separate WC
- Study