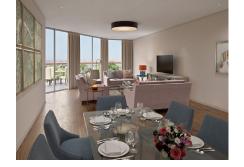

## Property specifications:

2 bedroom sixth floor apartment

Stunning penthouse apartment with two bedrooms plus study

- Private rooftop terrace accessed from the spacious kitchen/living/dining room
- Luxury SieMatic kitchen with integrated Miele appliances including dishwasher, fridge/freezer and oven
- Master bedroom with double fitted wardrobe and en suite with walk-in shower and Villeroy & Boch sanitaryware
- Second double bedroom with Villeroy & Boch en suite shower room
- Storage cupboards throughout apartment
- Separate WC
- Study