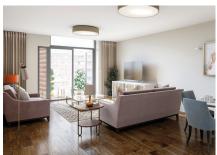

## 2 bedroom ground floor apartment

This spacious two bedroom apartment benefits from a south-west facing private terrace. This property has a luxury finish, including a designer Miele kitchen with integrated appliances and Villeroy & Boch bathrooms.

Property specifications:

- Large private terrace
- Luxury SieMatic kitchen with integrated Miele appliances including dishwasher, fridge/freezer and oven
- Master bedroom with double fitted wardrobe and en suite with walk-in shower and Villeroy & Boch sanitaryware
- Second double bedroom
- Second Villeroy & Boch bathroom
- Hallway storage