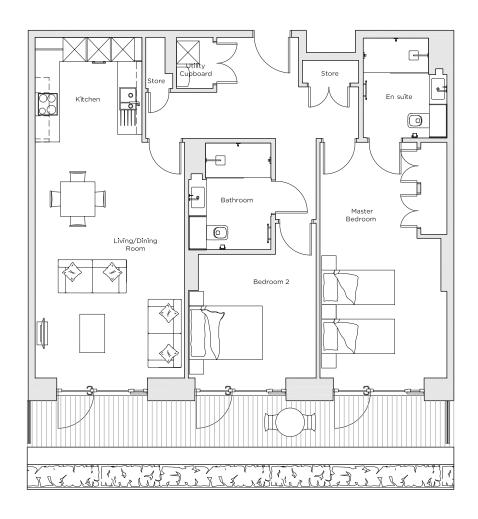

## Audley Nightingale Place

Plot 8, Ground Floor

( ) z

| Internal Measurements | Metric (m)   | Imperial (ft)  |
|-----------------------|--------------|----------------|
| Living/Dining Room    | 6.10 x 3.90  | 20'0" x 12'10" |
| Kitchen               | 2.70 x 2.80  | 8'10" x 9'2"   |
| Master Bedroom        | 6.10 x 3.30  | 20'0" x 10'10" |
| Bedroom 2             | 3.20 x 3.30  | 10'6" x 10'10" |
| Terrace               | 1.20 x 10.90 | 3'11 x 35'9"   |

## Audley Nightingale Place

Ground Floor Apartment Plot 8

## 2 bedroom ground floor apartment

This spacious two bedroom apartment benefits from a south-west facing private terrace. This property has a luxury finish, including a designer Miele kitchen with integrated appliances and Villeroy & Boch bathrooms.

Property specifications:

- Large private terrace
- Luxury SieMatic kitchen with integrated Miele appliances including dishwasher, fridge/freezer and oven
- Master bedroom with double fitted wardrobe and en suite with walk-in shower and Villeroy & Boch sanitaryware
- Second double bedroom
- Second Villeroy & Boch bathroom
- Hallway storage