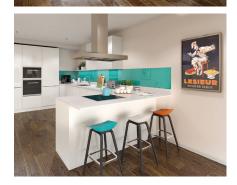

## 2 bedroom ground floor apartment

This spacious two bedroom apartment benefits from a south-west facing private terrace. This property has a luxury finish, including a designer Miele kitchen with integrated appliances and Villeroy & Boch bathrooms.

Property specifications:

- Large private terrace
- Luxury SieMatic kitchen with integrated Miele appliances including dishwasher, fridge/freezer and oven
- Master bedroom with double fitted wardrobe and en suite with walk-in shower and Villeroy & Boch sanitaryware
- Second double bedroom
- Second Villeroy & Boch bathroom
- Hallway storage