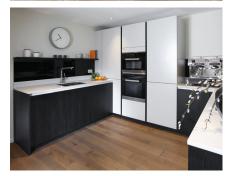

Property specifications:

- Large private terrace accessed from the open plan kitchen/living/dining room and master bedroom
- Luxury SieMatic kitchen with integrated Miele appliances including dishwasher, fridge/freezer and oven
- Master bedroom with fitted wardrobe and en suite with walk-in shower and Villeroy & Boch sanitaryware
- Hallway Storage