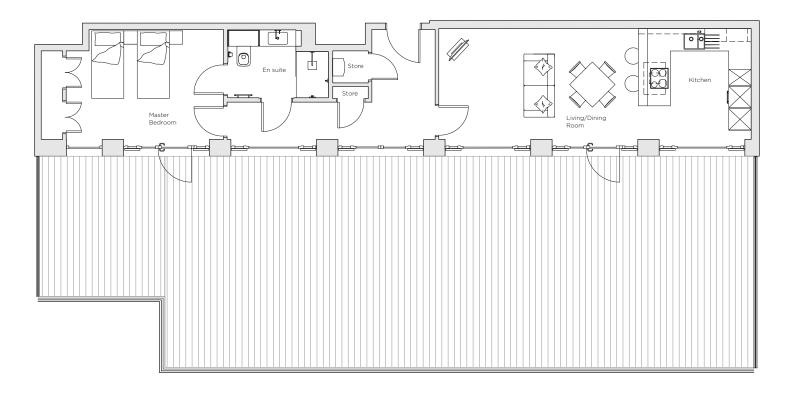

#### Internal Measurements

Living/Dining Room Kitchen Master Bedroom Roof Terrace

### Metric (m) 3.10 × 5.60 3.10 × 3.10 3.10 × 3.80 5.90 × 16.50

Imperial (ft) 10'2" × 18'4" 10'2" × 10'2"

10'2" x 12'6"

19'4" x 54'2"

Audley Nightingale Place 3 Nightingale Lane, London SW4 9AH

020 3802 1580 www.audleyvillages.co.uk

### 1 bedroom fifth floor apartment

This ideal one bedroom, one bathroom apartment is located on the fifth floor and includes a beautiful wall of windows, providing access to over 1000 sq ft of private balcony.

Property specifications:

- Large private terrace accessed from the open plan kitchen/living/dining room and master bedroom
- Luxury SieMatic kitchen with integrated Miele appliances including dishwasher, fridge/freezer and oven
- Master bedroom with fitted wardrobe and en suite with walk-in shower and Villeroy & Boch sanitaryware
- Hallway Storage