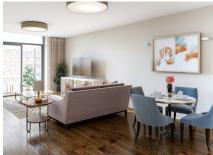

#### Internal Measurements

Living/Dining Room Kitchen Master Bedroom Roof Terrace

### Metric (m) 3.10 × 5.60 3.10 × 3.10 3.10 × 3.80 5.90 × 16.50

Imperial (ft) 10'2" × 18'4" 10'2" × 10'2"

10'2" x 12'6"

19'4" x 54'2"

Audley Nightingale Place 3 Nightingale Lane, London SW4 9AH

020 3802 1580 www.audleyvillages.co.uk

### 1 bedroom fifth floor apartment

This ideal one bedroom, one bathroom apartment is located on the fifth floor and includes a beautiful wall of windows, providing access to over 1000 sq ft of private balcony.

Property specifications:

- Large private terrace accessed from the open plan kitchen/living/dining room and master bedroom
- Luxury SieMatic kitchen with integrated Miele appliances including dishwasher, fridge/freezer and oven
- Master bedroom with fitted wardrobe and en suite with walk-in shower and Villeroy & Boch sanitaryware
- Hallway Storage