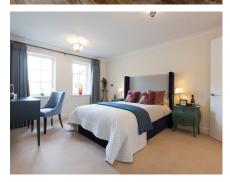

## 1 bedroom fourth floor apartment

One bedroom apartment with a private balcony. The bedroom is spacious with a large Jack and Jill en suite with beautiful Villeroy & Boch sanitaryware and walk-in shower.

Property specifications:

- Private balcony accessed from the bedroom and living/dining room
- The luxury SieMatic kitchen adjoins the living/dining room for an open-plan feel
- Master bedroom with double fitted wardrobe and en suite with walk-in shower and Villeroy & Boch sanitaryware
- Two hallway storage cupboards