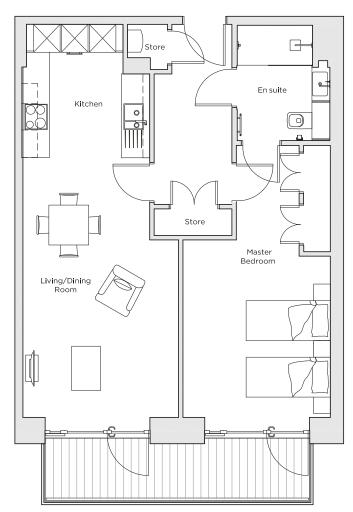

## Audley Nightingale Place

Plot 76, Fourth Foor

| Metric (m)       | Imperial (ft)          |
|------------------|------------------------|
| 5.8 x 3.5        | 19' 0" x 11' 6"        |
| 3.1 x 2.9        | 10' 2" × 9' 6"         |
| $4.0 \times 3.3$ | 13' 1" × 10' 10"       |
| 1.2 × 6.0        | 3' 11" x 19' 8"        |
|                  | 3.1 × 2.9<br>4.0 × 3.3 |

## Audley Nightingale Place

Fourth Floor Apartment Plot 76

## 1 bedroom fourth floor apartment

One bedroom apartment with a private balcony. The bedroom is spacious with a large Jack and Jill en suite with beautiful Villeroy & Boch sanitaryware and walk-in shower.

Property specifications:

- Private balcony accessed from the bedroom and living/dining room
- The luxury SieMatic kitchen adjoins the living/dining room for an open-plan feel
- Master bedroom with double fitted wardrobe and en suite with walk-in shower and Villeroy & Boch sanitaryware
- Two hallway storage cupboards