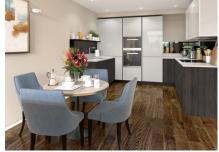

Property specifications:

- Private balcony accessed from the bedroom and living/dining room
- The luxury SieMatic kitchen adjoins the living/dining room for an open-plan feel
- Master bedroom with double fitted wardrobe and en suite with walk-in shower and Villeroy & Boch sanitaryware
- Two hallway storage cupboards