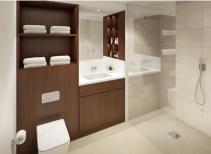

## 2 bedroom fourth floor apartment

Dual aspect, two bedroom, two bathroom apartment with two south-facing balconies, one of which is accessible from the kitchen. The master bedroom has a double fitted wardrobe and an en suite bathroom with a walk-in shower.

Property specifications:

- Dual aspect apartment with two south-facing balconies
- Master bedroom with built-in double wardrobes, Juliet balcony and en suite with walk-in shower and Villeroy & Boch sanitaryware
- Second bedroom with Juliet balcony
- Spacious open plan kitchen/living/dining room
- Beautiful SieMatic kitchen with integrated appliances
- Benefits from utility cupboard and hallway storage cupboard