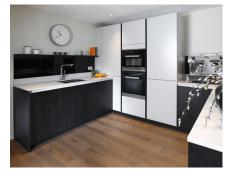

Property specifications:

- Dual aspect apartment with two south-facing balconies
- Master bedroom with built-in double wardrobes, Juliet balcony and en suite with walk-in shower and Villeroy & Boch sanitaryware
- Second bedroom with Juliet balcony
- Spacious open plan kitchen/living/dining room
- Beautiful SieMatic kitchen with integrated appliances
- Benefits from utility cupboard and hallway storage cupboard