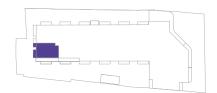

## Audley Nightingale Place

Plot 71, Fourth Floor



| Internal Measurements | Metric (m) | Imperial (ft)    |
|-----------------------|------------|------------------|
| Living/Dining Room    | 4.3 × 5.0  | 14' 1" x 16' 5"  |
| Kitchen               | 2.2 × 4.3  | 7' 3" x 14' 1"   |
| Master Bedroom        | 3.6 x 4.2  | 11' 10" x 13' 9" |
| Bedroom 2             | 3.5 x 2.6  | 11' 6"x 8' 6"    |
| Balcony 1             | 2.3 x 1.2  | 7' 7" × 3' 11"   |
| Balcony 2             | 4.3 x 1.2  | 14' 1" x 3' 11"  |



Audley Nightingale Place 3 Nightingale Lane, London SW4 9AH

020 3802 1580 www.audleyvillages.co.uk

Drawings are preliminary and may be subject to change pending detailed design. Furniture for illustration purposes only. Built-in wardrobes in bedrooms have not been included in the overall dimensions. Dimensions indicate main area of room only. These pages are intended for marketing purposes only. Designs vary according to plot and all details should be checked at the Sales Office.



## Audley Nightingale Place

Fourth Floor Apartment Plot 71









## 2 bedroom fourth floor apartment

Dual aspect, two bedroom, two bathroom apartment with two south-facing balconies, one of which is accessible from the kitchen. The master bedroom has a double fitted wardrobe and an en suite bathroom wi