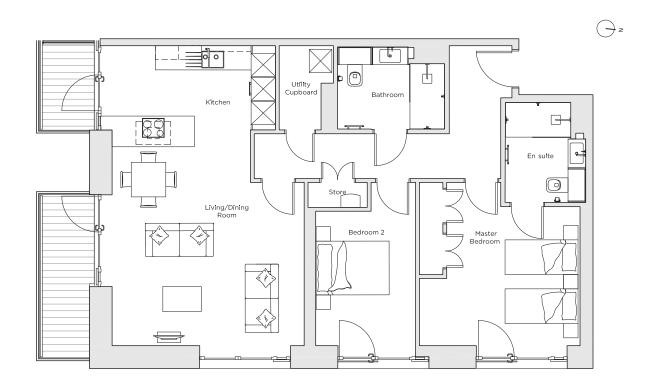

## Audley Nightingale Place

Plot 71, Fourth Floor

| Internal Measurements | Metric (m) | Imperial (ft)    |
|-----------------------|------------|------------------|
| Living/Dining Room    | 4.3 × 5.0  | 14' 1" x 16' 5"  |
| Kitchen               | 2.2 × 4.3  | 7' 3" x 14' 1"   |
| Master Bedroom        | 3.6 x 4.2  | 11' 10" x 13' 9" |
| Bedroom 2             | 3.5 x 2.6  | 11' 6"x 8' 6"    |
| Balcony 1             | 2.3 x 1.2  | 7' 7" × 3' 11"   |
| Balcony 2             | 4.3 x 1.2  | 14' 1" x 3' 11"  |

## 2 bedroom fourth floor apartment

Dual aspect, two bedroom, two bathroom apartment with two south-facing balconies, one of which is accessible from the kitchen. The master bedroom has a double fitted wardrobe and an en suite bathroom with a walk-in shower.

Property specifications:

- Dual aspect apartment with two south-facing balconies
- Master bedroom with built-in double wardrobes, Juliet balcony and en suite with walk-in shower and Villeroy & Boch sanitaryware
- Second bedroom with Juliet balcony
- Spacious open plan kitchen/living/dining room
- Beautiful SieMatic kitchen with integrated appliances
- Benefits from utility cupboard and hallway storage cupboard