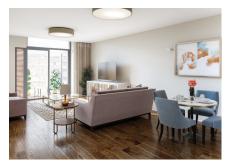

## 2 bedroom fourth floor apartment

This home provides an open plan design with its own private balcony connecting the two bedrooms. The kitchen includes SieMatic finishes and a large dining space.

Property specifications:

- Spacious living room with dining space
- Storage cupboard and utility cupboard in hallway
- Master bedroom with double fitted wardrobes and en suite with walk-in shower and Villeroy & Boch sanitaryware
- Second double bedroom
- Luxury SieMatic kitchen with integrated Miele appliances including dishwasher, fridge/freezer and oven
- Separate bathroom
- Private balcony