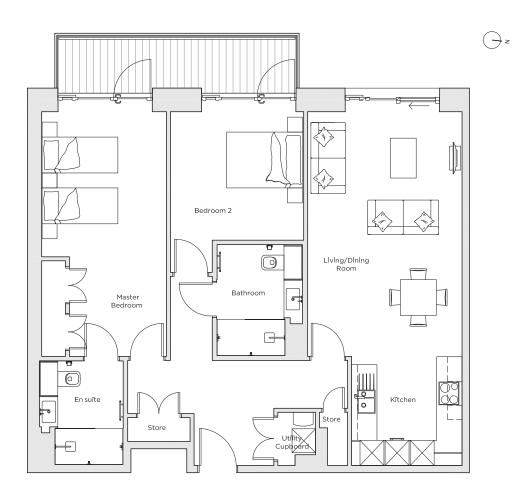

## Audley Nightingale Place

Plot 67, Fourth Floor

| Internal Measurements | Metric (m) | Imperial (ft)    |  |
|-----------------------|------------|------------------|--|
| Living/Dining Room    | 6.1 x 3.9  | 20' 0" x 12' 10" |  |
| Kitchen               | 2.7 x 2.8  | 8' 10" x 9' 2"   |  |
| Master Bedroom        | 6.1 x 3.1  | 20' 0" x 10' 2"  |  |
| Bedroom 2             | 3.2 x 3.3  | 10' 6" x 10' 10" |  |
| Balcony               | 1.2 x 6.0  | 3' 11" × 19' 8"  |  |
|                       |            |                  |  |

## Audley Nightingale Place

Fourth Floor Apartment Plot 67

## 2 bedroom fourth floor apartment

This home provides an open plan design with its own private balcony connecting the two bedrooms. The kitchen includes SieMatic finishes and a large dining space.

Property specifications:

- Spacious living room with dining space
- Storage cupboard and utility cupboard in hallway
- Master bedroom with double fitted wardrobes and en suite with walk-in shower and Villeroy & Boch sanitaryware
- Second double bedroom
- Luxury SieMatic kitchen with integrated Miele appliances including dishwasher, fridge/freezer and oven
- Separate bathroom
- Private balcony