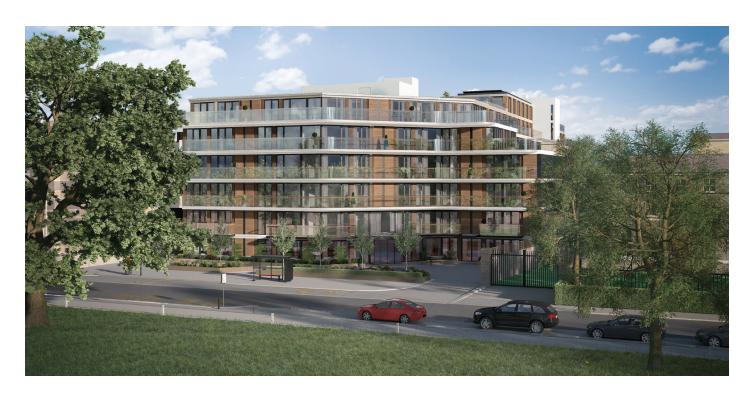

## 2 bedroom third floor apartment

The largest two bedroom, three bathroom apartment with views over Clapham Common. The master bedroom has a walk-in wardrobe and an en suite bathroom with a walk-in shower. The private balcony can be accessed from the open plan kitchen/living room and both bedrooms.