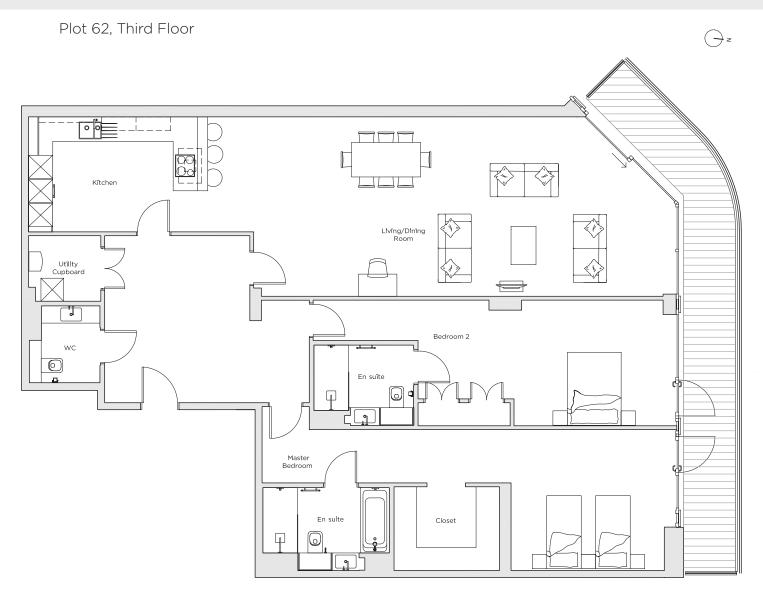

## Audley Nightingale Place

| Internal Measurements | Metric (m)       | Imperial (ft)    |
|-----------------------|------------------|------------------|
| Living/Dining Room    | 4.7 × 10.8       | 15' 5" x 35' 5"  |
| Kitchen               | $3.0 \times 5.9$ | 9' 10" x 19' 4"  |
| Master Bedroom        | $3.7 \times 4.0$ | 12' 2" × 13' 1"  |
| Bedroom 2             | $3.3 \times 6.4$ | 10' 10" x 21' 0" |
| Balcony               | 14.2 x 1.5       | 46' 7" x 4' 11"  |

## Audley Nightingale Place

Third Floor Apartment Plot 62

## 2 bedroom third floor apartment

The largest two bedroom, three bathroom apartment with views over Clapham Common. The master bedroom has a walk-in wardrobe and an en suite bathroom with a walk-in shower. The private balcony can be accessed from the open plan kitchen/living room and both bedrooms.

## Property specifications:

- Spectacular balcony with views of Clapham Common
- Luxury SieMatic kitchen with integrated Miele appliances including dishwasher, fridge/freezer and oven
- Master bedroom with walk-in wardrobe and en suite with walk-in shower and Villeroy & Boch sanitaryware
- Spacious open plan living/dining room
- Second double bedroom with double fitted wardrobes
- Second Villeroy & Boch bathroom with a walk-in shower
- Additional WC