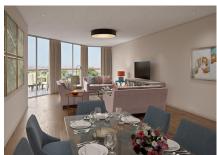

## 2 bedroom third floor apartment

The largest two bedroom, three bathroom apartment with views over Clapham Common. The master bedroom has a walk-in wardrobe and an en suite bathroom with a walk-in shower. The private balcony can be accessed from the open plan kitchen/living room and both bedrooms.

## Property specifications:

- Spectacular balcony with views of Clapham Common
- Luxury SieMatic kitchen with integrated Miele appliances including dishwasher, fridge/freezer and oven
- Master bedroom with walk-in wardrobe and en suite with walk-in shower and Villeroy & Boch sanitaryware
- Spacious open plan living/dining room
- Second double bedroom with double fitted wardrobes
- Second Villeroy & Boch bathroom with a walk-in shower
- Additional WC