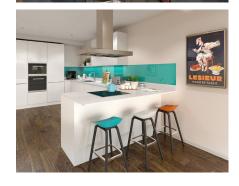

## Property specifications:

- Spectacular balcony with views of Clapham Common
- Luxury SieMatic kitchen with integrated Miele appliances including dishwasher, fridge/freezer and oven
- Master bedroom with walk-in wardrobe and en suite with walk-in shower and Villeroy & Boch sanitaryware
- Spacious open plan living/dining room
- Second double bedroom with double fitted wardrobes
- Second Villeroy & Boch bathroom with a walk-in shower
- Additional WC