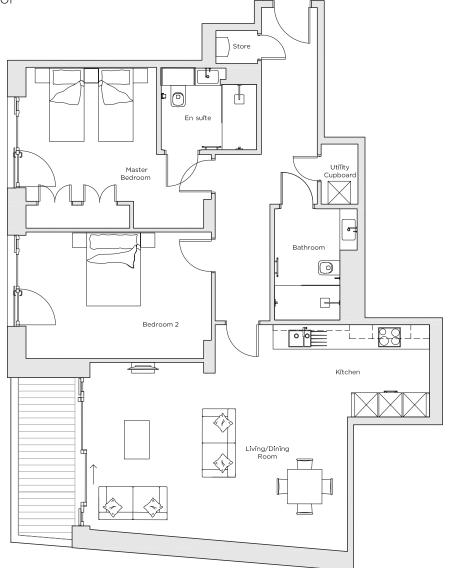

# Audley Nightingale Place

Plot 60, Third Floor

Imperial (ft)

13'1" x 22'0"

7'10" x 13'5"

10'10" x 15'9"

11'6" x 11'2"

13'5" x 4'7"

### Internal Measurements

Living/Dining Room Kitchen Master Bedroom Bedroom 2 Balcony

Audley Nightingale Place 3 Nightingale Lane,

London SW4 9AH

Metric (m)

4.00 x 6.70

2.40 x 4.10

3.50 x 3.40

3.30 x 4.80

4.10 x 1.40

 $\left( \right)^{z}$ 