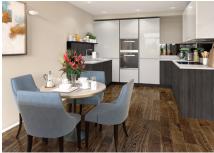

### 2 bedroom third floor apartment

This superb two bedroom, two bathroom apartment has a south-facing private balcony that's joined to the open plan living/dining room. Both bedrooms also include Juliet balconies making the rooms beautifully bright. This apartment has a luxury finishing including a designer SieMatic kitchen with integrated Miele appliances including microwave and dishwasher.

Property specifications:

- Large south-facing private balcony accessed from the open plan kitchen/living/dining room
- Luxury SieMatic kitchen with integrated Miele appliances including dishwasher, fridge/freezer and oven
- Master bedroom with fitted wardrobe and en suite with walk-in shower and Villeroy & Boch sanitaryware
- Second double bedroom
- Second Villeroy & Boch bathroom
- Hallway storage