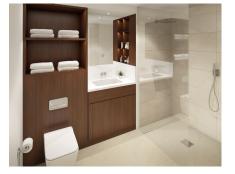

Property specifications:

- Large south-facing private balcony accessed from the open plan kitchen/living/dining room
- Luxury SieMatic kitchen with integrated Miele appliances including dishwasher, fridge/freezer and oven
- Master bedroom with fitted wardrobe and en suite with walk-in shower and Villeroy & Boch sanitaryware
- Second double bedroom
- Second Villeroy & Boch bathroom
- Hallway storage