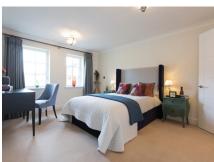

Property specifications:

- Large south-facing private balcony accessed from the open plan kitchen/living/dining room
- Luxury SieMatic kitchen with integrated Miele appliances including dishwasher, fridge/freezer and oven
- Master bedroom with fitted wardrobe and en suite with walk-in shower and Villeroy & Boch sanitaryware
- Second double bedroom
- Second Villeroy & Boch bathroom
- Hallway storage