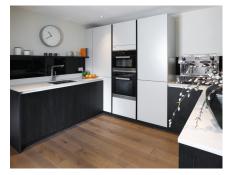

### 2 bedroom third floor apartment

This ideal two bedroom, two bathroom home features a SieMatic fitted kitchen and east-facing balcony that's adjoined to the living room and second bedroom.

Property specifications:

- Delightful living room and dining space
- Master bedroom with a double fitted wardrobe and en suite with walk-in shower and Villeroy & Boch sanitaryware
- Luxury SieMatic kitchen with integrated Miele appliances including dishwasher, fridge/freezer and oven
- Second double bedroom
- Separate second Villeroy & Boch bathroom
- East-facing private balcony