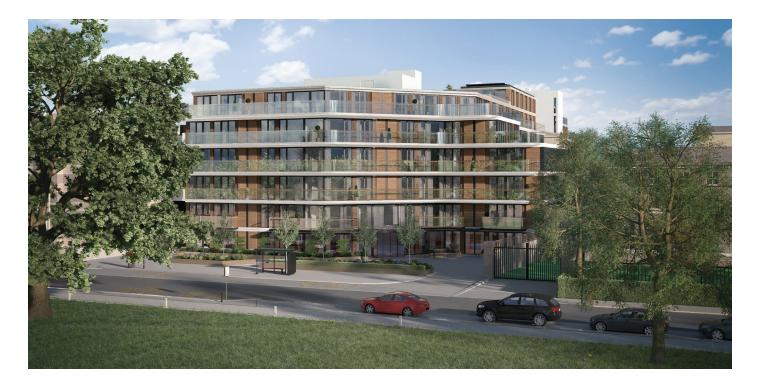

# **Internal Measurements**

Living/Dining Room Kitchen Master Bedroom Bedroom 2 Balcony

Audley Nightingale Place 3 Nightingale Lane, London SW4 9AH

#### 020 3802 1580 www.audleyvillages.co.uk

Drawings are preliminary and may be subject to change pending detailed design. Furniture for illustration purposes only. Built-in wardrobes in bedrooms have not been included in the overall dimensions. Dimensions indicate main area of room only. These pages are intended for marketing purposes only. Designs vary according to plot and all details should be checked at the Sales Office.

6.10 x 3.90

2.70 x 2.80

6.10 x 3.20

3.20 x 3.30

1.20 x 6.00

AUDIEY VILLAGES





20'0" x 12'10" 8'10" x 9'2" 20'0" x 10'6" 10'6" x 10'10" 3'11" x 19'8"

# Audley Nightingale Place

Third Floor Apartment Plot 58









### 2 bedroom third floor apartment

This ideal two bedroom, two bathroom home features a SieMatic fitted kitchen and east-facing balcony that's adjoined to the living room and second bedroom.

Property specifications:

- Delightful living room and dining space
- Master bedroom with a double fitted wardrobe and en suite with walk-in shower and Villeroy & Boch sanitaryware
- Luxury SieMatic kitchen with integrated Miele appliances including dishwasher, fridge/freezer and oven
- Second double bedroom
- Separate second Villeroy & Boch bathroom
- East-facing private balcony

Audley Nightingale Place 3 Nightingale Lane, London SW4 9AH 020 3802 1580 www.audleyvillages.co.uk