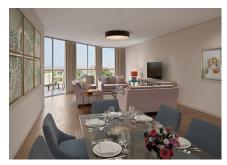

### 2 bedroom third floor apartment

This ideal two bedroom, two bathroom home features a SieMatic fitted kitchen and east-facing balcony that's adjoined to the living room and second bedroom.

Property specifications:

- Delightful living room and dining space
- Master bedroom with a double fitted wardrobe and en suite with walk-in shower and Villeroy & Boch sanitaryware
- Luxury SieMatic kitchen with integrated Miele appliances including dishwasher, fridge/freezer and oven
- Second double bedroom
- Separate second Villeroy & Boch bathroom
- East-facing private balcony