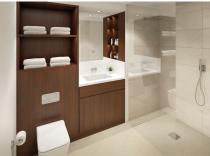

### 2 bedroom third floor apartment

This ideal two bedroom, two bathroom home features a SieMatic fitted kitchen and east-facing balcony that's adjoined to the living room and second bedroom.

Property specifications:

- Delightful living room and dining space
- Master bedroom with a double fitted wardrobe and en suite with walk-in shower and Villeroy & Boch sanitaryware
- Luxury SieMatic kitchen with integrated Miele appliances including dishwasher, fridge/freezer and oven
- Second double bedroom
- Separate second Villeroy & Boch bathroom
- East-facing private balcony