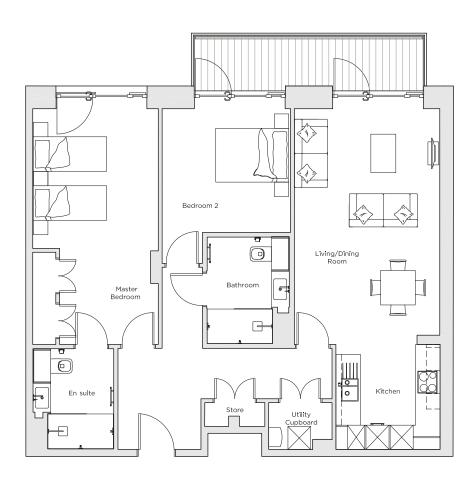

## Audley Nightingale Place

Plot 51, Third Floor

| Internal Measurements | Metric (m)       | Imperial (ft)    |
|-----------------------|------------------|------------------|
| Living/Dining Room    | 6.1 x 3.8        | 20' 0" x 12' 6"  |
| Kitchen               | $2.7 \times 2.7$ | 8' 10" x 8' 10"  |
| Master Bedroom        | 6.1 x 3.3        | 20' 0" x 10' 10" |
| Bedroom 2             | $3.2 \times 3.3$ | 10' 6" x 10' 10" |
| Balcony               | 1.2 x 6.0        | 3' 11" x 19' 8"  |

## 2 bedroom third floor apartment

This delightful two bedroom, two bathroom home has a west-facing outlook over landscaped grounds. The private balcony can be accessed from the living/dining room and bedroom. This apartment benefits from hallway storage.

## Property specifications:

- Luxury SieMatic kitchen with integrated Miele appliances including dishwasher, fridge/freezer and oven
- Spacious living/dining room with access to private balcony
- Master bedroom with fitted wardrobe and en suite with walk-in shower and Villeroy & Boch sanitaryware
- Second double bedroom
- Good sized second Villeroy & Boch bathroom
- Benefits from hallway storage