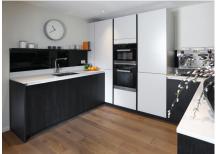

## 2 bedroom third floor apartment

This delightful two bedroom, two bathroom home has a west-facing outlook over landscaped grounds. The private balcony can be accessed from the living/dining room and bedroom. This apartment benefits from hallway storage.

## Property specifications:

- Luxury SieMatic kitchen with integrated Miele appliances including dishwasher, fridge/freezer and oven
- Spacious living/dining room with access to private balcony
- Master bedroom with fitted wardrobe and en suite with walk-in shower and Villeroy & Boch sanitaryware
- Second double bedroom
- Good sized second Villeroy & Boch bathroom
- Benefits from hallway storage