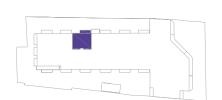

## Audley Nightingale Place

Plot 51, Third Floor



| Internal Measurements | Metric (m)       | Imperial (ft)    |
|-----------------------|------------------|------------------|
| Living/Dining Room    | 6.1 x 3.8        | 20' 0" x 12' 6"  |
| Kitchen               | $2.7 \times 2.7$ | 8' 10" x 8' 10"  |
| Master Bedroom        | 6.1 x 3.3        | 20' 0" x 10' 10" |
| Bedroom 2             | $3.2 \times 3.3$ | 10' 6" x 10' 10" |
| Balcony               | 1.2 x 6.0        | 3' 11" x 19' 8"  |



Audley Nightingale Place 3 Nightingale Lane, London SW4 9AH

020 3802 1580 www.audleyvillages.co.uk

Drawings are preliminary and may be subject to change pending detailed design. Furniture for illustration purposes only. Built-in wardrobes in bedrooms have not been included in the overall dimensions. Dimensions indicate main area of room only. These pages are intended for marketing purposes only. Designs vary according to plot and all details should be checked at the Sales Office.



## Audley Nightingale Place

Third Floor Apartment Plot 51









## 2 bedroom third floor apartment

This delightful two bedroom, two bathroom home has a west-facing outlook over landscaped grounds. The private balcony can be accessed from the living/dining room and bedroom. This apartment benefits from