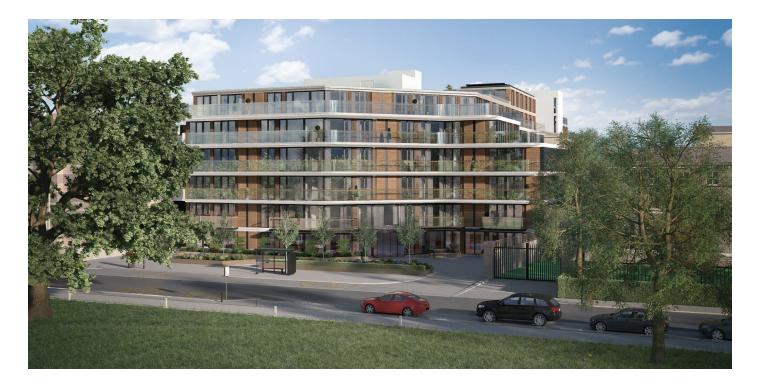

# Audley Nightingale Place

Second Floor Apartment Plot 47

Property specifications:

- Spacious private balcony with views of Clapham Common, accessed from the living/dining room
- Luxury SieMatic kitchen with integrated Miele appliances including dishwasher, fridge/freezer and oven
- Master bedroom with fitted wardrobe and en suite with walk-in shower and Villeroy & Boch sanitaryware
- Master bedroom and second bedroom include Juliet balconies making the rooms beautifully bright
- Hallway storage