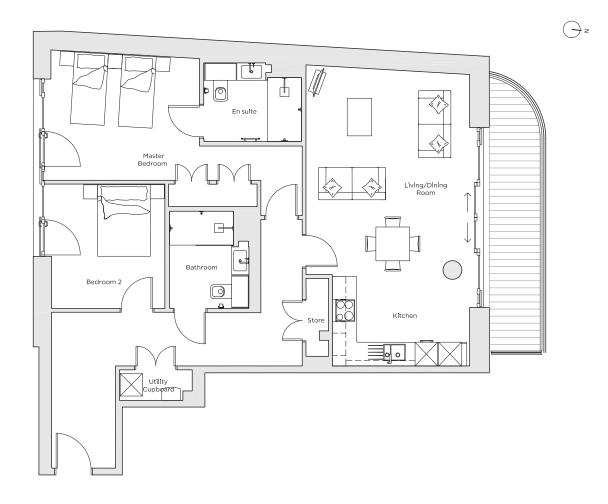

## Audley Nightingale Place

Plot 47, Second Floor

**Imperial (ft)** 18' 4" x 14' 5"

7' 10" x 12' 2"

11' 6" x 12' 10"

9' 10" × 10' 10"

20' 4" x 4' 11"

### **Internal Measurements**

Living/Dining Room Kitchen Master Bedroom Bedroom 2 Balcony

Audley Nightingale Place 3 Nightingale Lane, London SW4 9AH

Metric (m)

5.6 x 4.4 2.4 x 3.7

3.5 x 3.9

3.0 x 3.3 6.2 x 1.5

# Audley Nightingale Place

Second Floor Apartment Plot 47

### 2 bedroom second floor apartment

Beautifully designed dual aspect two bedroom, two bathroom apartment with views over the common and south-facing bedrooms. The master bedroom includes double fitted wardrobe and an en suite bathroom with a walk-in shower.

Property specifications:

- Spacious private balcony with views of Clapham Common, accessed from the living/dining room
- Luxury SieMatic kitchen with integrated Miele appliances including dishwasher, fridge/freezer and oven
- Master bedroom with fitted wardrobe and en suite with walk-in shower and Villeroy & Boch sanitaryware
- Master bedroom and second bedroom include Juliet balconies making the rooms beautifully bright
- Hallway storage