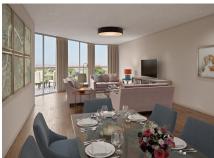

### 2 bedroom second floor apartment

Beautifully designed dual aspect two bedroom, two bathroom apartment with views over the common and south-facing bedrooms. The master bedroom includes double fitted wardrobe and an en suite bathroom with a walk-in shower.

Property specifications:

- Spacious private balcony with views of Clapham Common, accessed from the living/dining room
- Luxury SieMatic kitchen with integrated Miele appliances including dishwasher, fridge/freezer and oven
- Master bedroom with fitted wardrobe and en suite with walk-in shower and Villeroy & Boch sanitaryware
- Master bedroom and second bedroom include Juliet balconies making the rooms beautifully bright
- Hallway storage