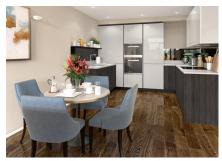

Property specifications:

- Spacious private balcony with views of Clapham Common, accessed from the living/dining room
- Luxury SieMatic kitchen with integrated Miele appliances including dishwasher, fridge/freezer and oven
- Master bedroom with fitted wardrobe and en suite with walk-in shower and Villeroy & Boch sanitaryware
- Master bedroom and second bedroom include Juliet balconies making the rooms beautifully bright
- Hallway storage