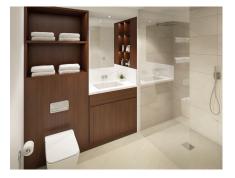

### 2 bedroom second floor apartment

Beautifully designed dual aspect two bedroom, two bathroom apartment with views over the common and south-facing bedrooms. The master bedroom includes double fitted wardrobe and an en suite bathroom with a walk-in shower.

Property specifications:

- Spacious private balcony with views of Clapham Common, accessed from the living/dining room
- Luxury SieMatic kitchen with integrated Miele appliances including dishwasher, fridge/freezer and oven
- Master bedroom with fitted wardrobe and en suite with walk-in shower and Villeroy & Boch sanitaryware
- Master bedroom and second bedroom include Juliet balconies making the rooms beautifully bright
- Hallway storage