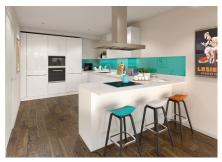

Property specifications:

- Stunning full width private balcony accessed from the open plan kitchen/living/dining room
- Luxury SieMatic kitchen with integrated Miele appliances including dishwasher, fridge/freezer and oven
- Master bedroom with a double fitted wardrobe and en suite with walk-in shower and Villeroy & Boch sanitaryware
- Second double bedroom
- Second Villeroy & Boch bathroom with walk-in shower
- Views of Clapham Common