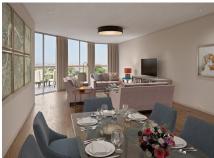

## 2 bedroom second floor apartment

Spectacular two bedroom, two bathroom apartment overlooking Clapham Common. The balcony extends the full width of the apartment with floor to ceiling windows. The open plan living/dining room has an adjoining luxury SieMatic kitchen. Both bedrooms are spacious, and the en suite and bathroom are fitted with Villeroy & Boch sanitaryware.

Property specifications:

- Stunning full width private balcony accessed from the open plan kitchen/living/dining room
- Luxury SieMatic kitchen with integrated Miele appliances including dishwasher, fridge/freezer and oven
- Master bedroom with a double fitted wardrobe and en suite with walk-in shower and Villeroy & Boch sanitaryware
- Second double bedroom
- Second Villeroy & Boch bathroom with walk-in shower
- Views of Clapham Common