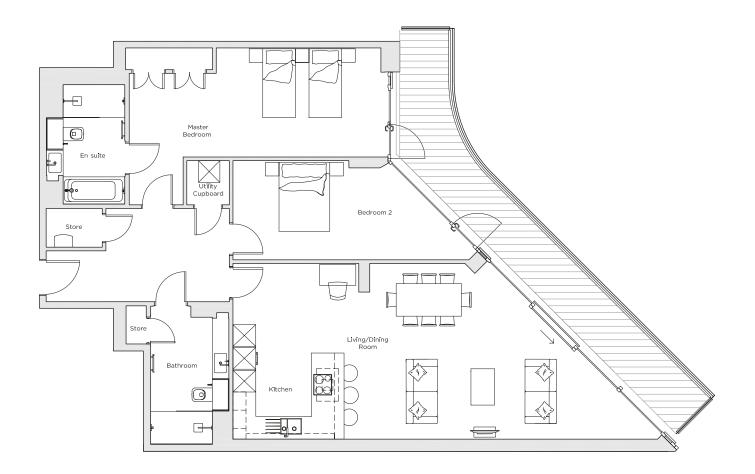

## Audley Nightingale Place

Plot 46, Second Floor

| Internal Measurements | Metric (m)   | Imperial (ft) |
|-----------------------|--------------|---------------|
| Living/Dining Room    | 4.80 x 7.80  | 15'9" x25'7"  |
| Kitchen               | 3.20 x 3.50  | 10'6" × 11'6" |
| Master Bedroom        | 3.00 x 6.90  | 9'10" x 22'8" |
| Bedroom 2             | 2.70 x 6.50  | 8'10" x 21'4" |
| Balcony               | 13.30 x 1.50 | 43'8" 4'11"   |

## Audley Nightingale Place

Second Floor Apartment Plot 46

## 2 bedroom second floor apartment

Spectacular two bedroom, two bathroom apartment overlooking Clapham Common. The balcony extends the full width of the apartment with floor to ceiling windows. The open plan living/dining room has an adjoining luxury SieMatic kitchen. Both bedrooms are spacious, and the en suite and bathroom are fitted with Villeroy & Boch sanitaryware.

Property specifications:

- Stunning full width private balcony accessed from the open plan kitchen/living/dining room
- Luxury SieMatic kitchen with integrated Miele appliances including dishwasher, fridge/freezer and oven
- Master bedroom with a double fitted wardrobe and en suite with walk-in shower and Villeroy & Boch sanitaryware
- Second double bedroom
- Second Villeroy & Boch bathroom with walk-in shower
- Views of Clapham Common