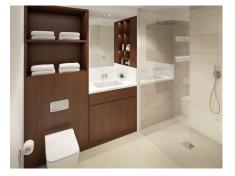

Property specifications:

- Stunning full width private balcony accessed from the open plan kitchen/living/dining room
- Luxury SieMatic kitchen with integrated Miele appliances including dishwasher, fridge/freezer and oven
- Master bedroom with a double fitted wardrobe and en suite with walk-in shower and Villeroy & Boch sanitaryware
- Second double bedroom
- Second Villeroy & Boch bathroom with walk-in shower
- Views of Clapham Common