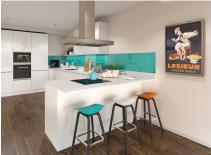

## 1 bedroom second floor apartment

This beautifully designed one bedroom apartment has a quality finish and two storage cupboards. The open plan kitchen/living room has access to a full width enclosed balcony overlooking landscaped gardens.

Property specifications:

- Private balcony
- Spacious open plan living/dining room
- Master bedroom with fitted wardrobe and en suite with walk-in shower and Villeroy & Boch sanitaryware
- Luxury SieMatic kitchen with integrated Miele appliances including dishwasher, fridge/freezer and oven