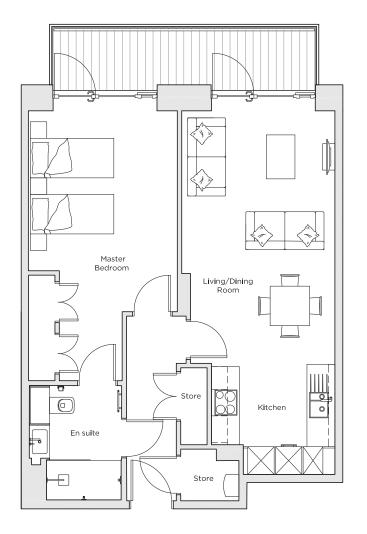

## Audley Nightingale Place

Plot 35, Second Floor

| Internal Measurements | Metric (m) | Imperial (ft)   |
|-----------------------|------------|-----------------|
| Living/Dining Room    | 5.7 x 3.5  | 18' 8" x 11' 6" |
| Kitchen               | 2.5 x 2.8  | 8' 2" x 9' 2"   |
| Master Bedroom        | 4.6 × 3.4  | 15' 1" x 11' 2" |
| Balcony               | 1.2 x 6.0  | 3' 11" x 19' 8" |

## Audley Nightingale Place

Second Floor Apartment Plot 35

## 1 bedroom second floor apartment

This beautifully designed one bedroom apartment has a quality finish and two storage cupboards. The open plan kitchen/living room has access to a full width enclosed balcony overlooking landscaped gardens.

Property specifications:

- Private balcony
- Spacious open plan living/dining room
- Master bedroom with fitted wardrobe and en suite with walk-in shower and Villeroy & Boch sanitaryware
- Luxury SieMatic kitchen with integrated Miele appliances including dishwasher, fridge/freezer and oven