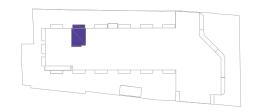

## Audley Nightingale Place

Plot 35, Second Floor



| Internal Measurements | Metric (m) | Imperial (ft)   |
|-----------------------|------------|-----------------|
| Living/Dining Room    | 5.7 x 3.5  | 18' 8" x 11' 6" |
| Kitchen               | 2.5 x 2.8  | 8' 2" x 9' 2"   |
| Master Bedroom        | 4.6 × 3.4  | 15' 1" x 11' 2" |
| Balcony               | 1.2 x 6.0  | 3' 11" x 19' 8" |



 $(\rightarrow z$ 

Audley Nightingale Place 3 Nightingale Lane, London SW4 9AH

020 3802 1580 www.audleyvillages.co.uk

Drawings are preliminary and may be subject to change pending detailed design. Furniture for illustration purposes only. Built-in wardrobes in bedrooms have not been included in the overall dimensions. Dimensions indicate main area of room only. These pages are intended for marketing purposes only. Designs vary according to plot and all details should be checked at the Sales Office.



## Audley Nightingale Place

Second Floor Apartment Plot 35









## 1 bedroom second floor apartment

This beautifully designed one bedroom apartment has a quality finish and two storage cupboards. The open plan kitchen/living room has access to a full width enclosed balcony overlook