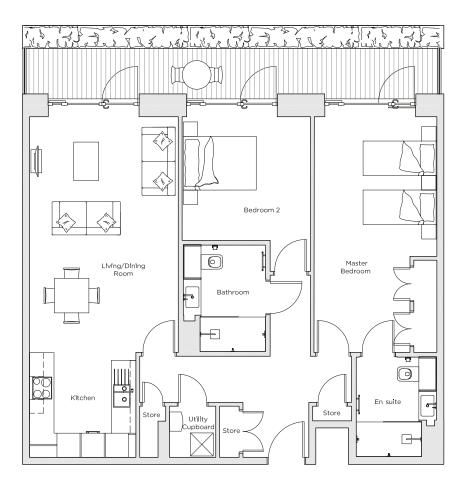

#### **Internal Measurements** Metric (m) Imperial (ft) Living/Dining Room 6.10 x 3.90 20'0" x 12'10" 2.70 x 2.80 8'10" x 9'2" Kitchen 6.10 x 3.20 20'0" x 10'6" Master Bedroom 10'6" × 10'10" Bedroom 2 3.20 x 3.30 1.20 x 10.80 3'11" x 35'5" Terrace

### 2 bedroom ground floor apartment

This ground floor, two bedroom apartment includes an en suite bathroom and a second guest bathroom both with walk-in showers. Both bedrooms and the living/dining room have access to the full width enclosed terrace that overlooks beautiful landscaped gardens.

Property specifications:

- Large private terrace accessed from the open plan kitchen/living/dining room
- Luxury SieMatic kitchen with integrated Miele appliances including dishwasher, fridge/freezer and oven
- Master bedroom with fitted wardrobe and en suite with walk-in shower and Villeroy & Boch sanitaryware
- Second double bedroom
- Second Villeroy & Boch bathroom
- Hallway storage