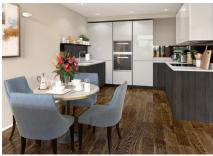

Property specifications:

- Large private terrace accessed from the open plan kitchen/living/dining room
- Luxury SieMatic kitchen with integrated Miele appliances including dishwasher, fridge/freezer and oven
- Master bedroom with fitted wardrobe and en suite with walk-in shower and Villeroy & Boch sanitaryware
- Second double bedroom
- Second Villeroy & Boch bathroom
- Hallway storage