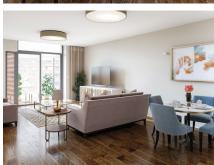

### 2 bedroom ground floor apartment

This ground floor, two bedroom apartment includes an en suite bathroom and a second guest bathroom both with walk-in showers. Both bedrooms and the living/dining room have access to the full width enclosed terrace that overlooks beautiful landscaped gardens.

Property specifications:

- Large private terrace accessed from the open plan kitchen/living/dining room
- Luxury SieMatic kitchen with integrated Miele appliances including dishwasher, fridge/freezer and oven
- Master bedroom with fitted wardrobe and en suite with walk-in shower and Villeroy & Boch sanitaryware
- Second double bedroom
- Second Villeroy & Boch bathroom
- Hallway storage