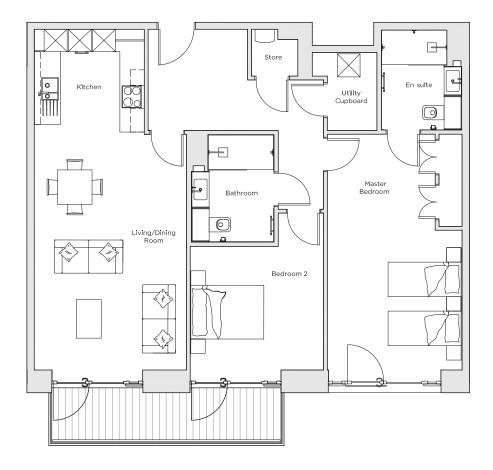

## Audley Nightingale Place

Plot 22, First Floor

Imperial (ft)

20' 0" x 13' 1"

8' 10" x 9' 6"

20' 0" x 11' 6"

10' 6" x 11' 6"

3' 11" x 19' 8"

### Internal Measurements Metric (m)

| Living/Dining Room |
|--------------------|
| Kitchen            |
| Master Bedroom     |
| Bedroom 2          |
| Balcony            |

Audley Nightingale Place 3 Nightingale Lane, London SW4 9AH

6.1 x 4.0

2.7 x 2.9

6.1 x 3.5

3.2 x 3.5

1.2 x 6.0

 $\bigcirc z$ 

# Audley Nightingale Place

First Floor Apartment Plot 22

### 2 bedroom first floor apartment

Spacious two bedroom, two bathroom home with a designer open plan kitchen with integrated appliances including washer/dryer, microwave and dishwasher. The private balcony is accessed from both living/dining room and bedroom.

Property specifications:

- Large private balcony accessed from the open plan kitchen/living/dining room and bedroom
- Luxury SieMatic kitchen with integrated Miele appliances including dishwasher, fridge/freezer and oven
- Master bedroom with fitted wardrobe and en suite with walk-in shower and Villeroy & Boch sanitaryware
- Second double bedroom
- Second Villeroy & Boch bathroom with walk-in shower
- Hallway storage and utility cupboard