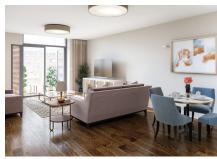

### 2 bedroom first floor apartment

Spacious two bedroom, two bathroom home with a designer open plan kitchen with integrated appliances including washer/dryer, microwave and dishwasher. The private balcony is accessed from both living/dining room and bedroom.

Property specifications:

- Large private balcony accessed from the open plan kitchen/living/dining room and bedroom
- Luxury SieMatic kitchen with integrated Miele appliances including dishwasher, fridge/freezer and oven
- Master bedroom with fitted wardrobe and en suite with walk-in shower and Villeroy & Boch sanitaryware
- Second double bedroom
- Second Villeroy & Boch bathroom with walk-in shower
- Hallway storage and utility cupboard