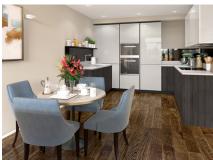

### 2 bedroom first floor apartment

Spacious two bedroom, two bathroom home with a designer open plan kitchen with integrated appliances including washer/dryer, microwave and dishwasher. The private balcony is accessed from both living/dining room and bedroom.

Property specifications:

- Large private balcony accessed from the open plan kitchen/living/dining room and bedroom
- Luxury SieMatic kitchen with integrated Miele appliances including dishwasher, fridge/freezer and oven
- Master bedroom with fitted wardrobe and en suite with walk-in shower and Villeroy & Boch sanitaryware
- Second double bedroom
- Second Villeroy & Boch bathroom with walk-in shower
- Hallway storage and utility cupboard