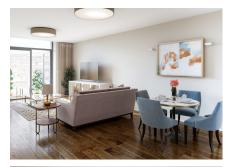

## 2 bedroom first floor apartment

This delightful two bedroom, two bathroom first floor apartment has been designed with space and quality in mind, including a designer SieMatic kitchen with integrated appliances. The private, sunny balcony can be accessed from the living/dining room and bedroom.

Property specifications:

- Luxury SieMatic kitchen with integrated Miele appliances including dishwasher, fridge/freezer and oven
- Large private balcony accessed from the open plan kitchen/living/dining room and bedroom
- Master bedroom with fitted wardrobe and en suite with walk-in shower and Villeroy & Boch sanitaryware
- Second Villeroy & Boch bathroom with walk-in shower
- Second double bedroom
- Plenty of storage throughout