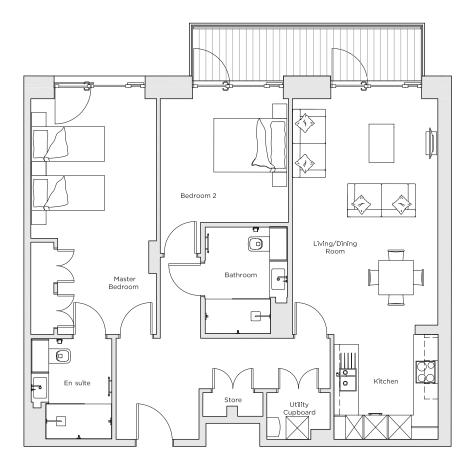

## Audley Nightingale Place

Plot 17, First Floor

| Internal Measurements | Metric (m)  | Imperial (ft)  |  |
|-----------------------|-------------|----------------|--|
| Living/Dining Room    | 6.10 x 3.80 | 20'0" x 12'6"  |  |
| Kitchen               | 2.70 x 2.70 | 8'10" × 8'10"  |  |
| Master Bedroom        | 6.10 x 3.30 | 20'0" × 10'10" |  |
| Bedroom 2             | 3.20 x 3.30 | 10'6" × 10'10" |  |
| Balcony               | 1.20 x 6.00 | 3'11" × 19'8"  |  |

## Audley Nightingale Place

First Floor Apartment Plot 17

## 2 bedroom first floor apartment

This delightful two bedroom, two bathroom first floor apartment has been designed with space and quality in mind, including a designer SieMatic kitchen with integrated appliances. The private, sunny balcony can be accessed from the living/dining room and bedroom.

Property specifications:

- Luxury SieMatic kitchen with integrated Miele appliances including dishwasher, fridge/freezer and oven
- Large private balcony accessed from the open plan kitchen/living/dining room and bedroom
- Master bedroom with fitted wardrobe and en suite with walk-in shower and Villeroy & Boch sanitaryware
- Second Villeroy & Boch bathroom with walk-in shower
- Second double bedroom
- Plenty of storage throughout