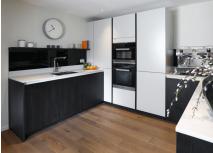

## 2 bedroom first floor apartment

This delightful two bedroom, two bathroom first floor apartment has been designed with space and quality in mind, including a designer SieMatic kitchen with integrated appliances. The private, sunny balcony can be accessed from the living/dining room and bedroom.

Property specifications:

- Luxury SieMatic kitchen with integrated Miele appliances including dishwasher, fridge/freezer and oven
- Large private balcony accessed from the open plan kitchen/living/dining room and bedroom
- Master bedroom with fitted wardrobe and en suite with walk-in shower and Villeroy & Boch sanitaryware
- Second Villeroy & Boch bathroom with walk-in shower
- Second double bedroom
- Plenty of storage throughout