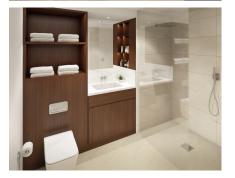

Property specifications:

- Luxury SieMatic kitchen with integrated Miele appliances including dishwasher, fridge/freezer and oven
- Large private balcony accessed from the open plan kitchen/living/dining room and bedroom
- Master bedroom with fitted wardrobe and en suite with walk-in shower and Villeroy & Boch sanitaryware
- Second Villeroy & Boch bathroom with walk-in shower
- Second double bedroom
- Plenty of storage throughout