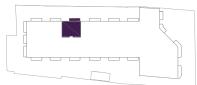

## Audley Nightingale Place

Plot 17, First Floor



| Internal Measurements | Metric (m)  | Imperial (ft)  |  |
|-----------------------|-------------|----------------|--|
| Living/Dining Room    | 6.10 x 3.80 | 20'0" x 12'6"  |  |
| Kitchen               | 2.70 x 2.70 | 8'10" × 8'10"  |  |
| Master Bedroom        | 6.10 x 3.30 | 20'0" × 10'10" |  |
| Bedroom 2             | 3.20 x 3.30 | 10'6" × 10'10" |  |
| Balcony               | 1.20 x 6.00 | 3'11" × 19'8"  |  |



Audley Nightingale Place 3 Nightingale Lane, London SW4 9AH

020 3802 1580 www.audleyvillages.co.uk

Drawings are preliminary and may be subject to change pending detailed design. Furniture for illustration purposes only. Built-in wardrobes in bedrooms have not been included in the overall dimensions. Dimensions indicate main area of room only. These pages are intended for marketing purposes only. Designs vary according to plot and all details should be checked at the Sales Office.



## Audley Nightingale Place

First Floor Apartment Plot 17









## 2 bedroom first floor apartment

This delightful two bedroom, two bathroom first floor apartment has been designed with space and quality in mind, including a designer SieMatic kitchen with integrated appliances. The private, sunny balco