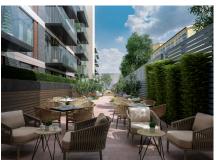

### 1 bedroom ground floor apartment

This beautifully designed one bedroom, ground floor apartment, has a quality finish with plenty of space to enjoy. The bedroom includes double fitted wardrobes and an en suite bathroom, it also has a patio door that leads out onto the terrace which can be enjoyed all year round.

Property specifications:

- Luxury SieMatic kitchen with integrated Miele appliances including dishwasher, fridge/freezer and oven
- Large private terrace accessed from the open plan kitchen/living/dining room and master bedroon
- Master bedroom with fitted wardrobe and en suite with walk-in shower and Villeroy & Boch sanitaryware
- Hallway storage