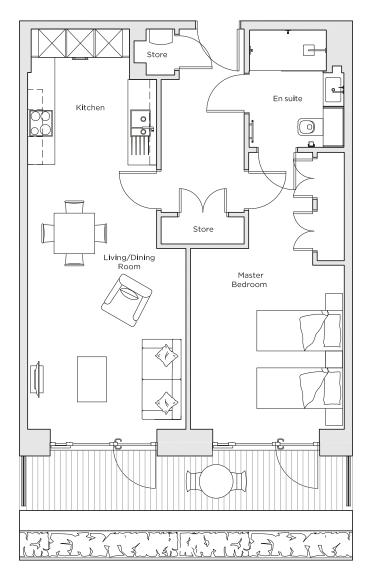

#### **Internal Measurements**

Living/Dining Room Kitchen Master Bedroom Terrace

# Metric (m) Imperial (ft) 5.8 x 3.5 19' 0" x 11' 6" 3.1 x 2.2 10' 2" x 7' 3"

 $4.0 \times 3.4$ 

1.2 x 7. 2

10' 2" x 7' 3" 13' 1" x 11' 2" 3' 11" x 23' 7"

Audley Nightingale Place 3 Nightingale Lane, London SW4 9AH

### 1 bedroom ground floor apartment

This beautifully designed one bedroom, ground floor apartment, has a quality finish with plenty of space to enjoy. The bedroom includes double fitted wardrobes and an en suite bathroom, it also has a patio door that leads out onto the terrace which can be enjoyed all year round.

Property specifications:

- Luxury SieMatic kitchen with integrated Miele appliances including dishwasher, fridge/freezer and oven
- Large private terrace accessed from the open plan kitchen/living/dining room and master bedroon
- Master bedroom with fitted wardrobe and en suite with walk-in shower and Villeroy & Boch sanitaryware
- Hallway storage