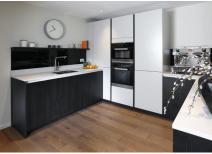

Property specifications:

- Luxury SieMatic kitchen with integrated Miele appliances including dishwasher, fridge/freezer and oven
- Large private terrace accessed from the open plan kitchen/living/dining room and master bedroon
- Master bedroom with fitted wardrobe and en suite with walk-in shower and Villeroy & Boch sanitaryware
- Hallway storage