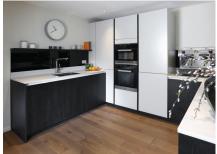

## 1 bedroom ground floor apartment

This one bedroom apartment has plenty of storage throughout including fitted wardrobes and two storage cupboards. Both the bedroom and the open plan kitchen/living room have access to a full width enclosed terrace.

## Property specifications:

- Large private terrace accessed from the open plan kitchen/living/dining room and master bedroom
- Luxury SieMatic kitchen with integrated Miele appliances including dishwasher, fridge/freezer and oven
- Master bedroom with double fitted wardrobe and en suite with walk-in shower and Villeroy & Boch sanitaryware
- Hallway storage