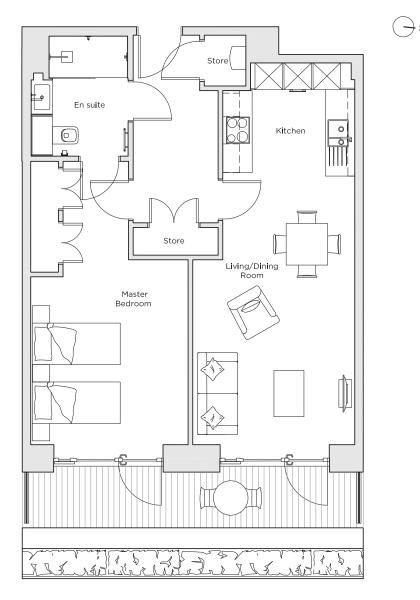

## Audley Nightingale Place

Plot 10, Ground Floor

| Internal Measurements | Metric (m)       | Imperial (ft)   |
|-----------------------|------------------|-----------------|
| Living/Dining Room    | 5.8 x 3.5        | 19' 0" x 11' 6" |
| Kitchen               | $2.5 \times 2.2$ | 8' 2" x 7' 3"   |
| Master Bedroom        | $4.0 \times 3.4$ | 13′ 1″ × 11′ 2″ |
| Terrace               | $1.2 \times 7.1$ | 3' 11" × 23' 4" |

## Audley Nightingale Place

Ground Floor Apartment Plot 10

## 1 bedroom ground floor apartment

This one bedroom apartment has plenty of storage throughout including fitted wardrobes and two storage cupboards. Both the bedroom and the open plan kitchen/living room have access to a full width enclosed terrace.

## Property specifications:

- Large private terrace accessed from the open plan kitchen/living/dining room and master bedroom
- Luxury SieMatic kitchen with integrated Miele appliances including dishwasher, fridge/freezer and oven
- Master bedroom with double fitted wardrobe and en suite with walk-in shower and Villeroy & Boch sanitaryware
- Hallway storage