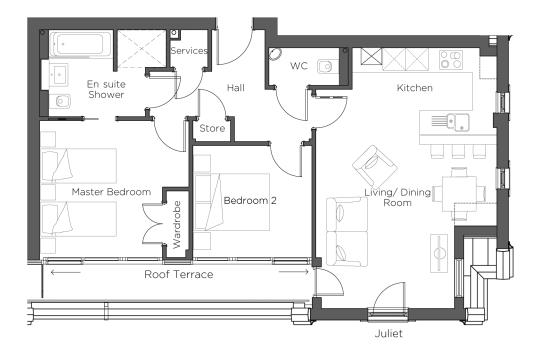

## 2 Bedroom, Third Floor Apartment

This lovely two bedroom apartment is located in the new build and overlooks the courtyard. It boasts a large southfacing private roof terrace that can be enjoyed from the spacious open plan kitchen/living/dining room.

Property specifications:

- Large private south-facing roof terrace with views of the courtyard and grounds
- Spacious open plan kitchen/living/dining room with Juliet balcony and access to roof terrace
- Good size master bedroom with fitted wardrobe and en suite with shower & bath
- Second double bedroom
- Second WC
- Hallway storage cupboards