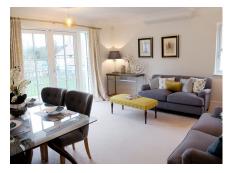

## 2 Bedroom, Third Floor Apartment

This lovely two bedroom apartment is located in the new build and overlooks the courtyard. It boasts a large southfacing private roof terrace that can be enjoyed from the spacious open plan kitchen/living/dining room.

Property specifications:

- Large private south-facing roof terrace with views of the courtyard and grounds
- Spacious open plan kitchen/living/dining room with Juliet balcony and access to roof terrace
- Good size master bedroom with fitted wardrobe and en suite with shower & bath
- Second double bedroom
- Second WC
- Hallway storage cupboards