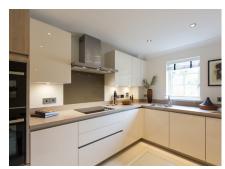

Property specifications:

- Large private south-facing roof terrace with views of the courtyard and grounds
- Spacious open plan kitchen/living/dining room with Juliet balcony and access to roof terrace
- Good size master bedroom with fitted wardrobe and en suite with shower & bath
- Second double bedroom
- Second WC
- Hallway storage cupboards