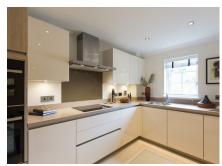

Property specifications:

- Large west-facing private balcony accessed from the open plan kitchen/dining/living room
- Luxury kitchen with integrated appliances including combi-microwave, fridge/freezer and oven
- Large master bedroom with build-in wardrobe and en suite shower
- Second double bedroom
- Second bathroom with Villeroy & Boch sanitaryware
- Large hallway with storage cupboards