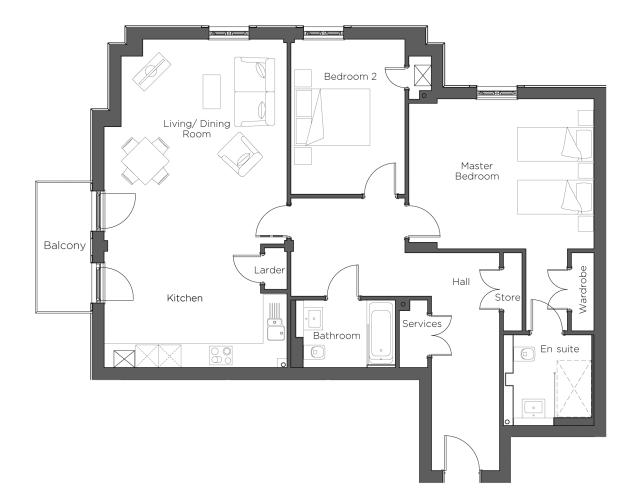

## 2 Bedroom, First Floor Apartment

Situated on the first floor, this large two bedroom new build apartment has a private balcony with dual aspect views. Designed with space in mind, both bedrooms have been carefully planned with a built-in storage.

Property specifications:

- Large west-facing private balcony accessed from the open plan kitchen/dining/living room
- Luxury kitchen with integrated appliances including combi-microwave, fridge/freezer and oven
- Large master bedroom with build-in wardrobe and en suite shower
- Second double bedroom
- Second bathroom with Villeroy & Boch sanitaryware
- Large hallway with storage cupboards

#### Internal Measurements

### nts Metric (m)

5.41 x 4.83

4.83 x 3.16

4.89 x 3.97

4.10 x 3.01 3.41 x 1.47

### Imperial (ft)

17'9" x 15'10"

15'10" x 10'5"

16'1" × 13'0" 13'5" × 9'11"

11'2" x 4'10"

Living/Dining Room Kitchen Master Bedroom Bedroom 2 Balcony (approx)

Audley Cooper's Hill Cooper's Hill Lane Englefield Green, Surrey TW20 OYU 01784 557 545 www.audleyvillages.co.uk

These floor plans are illustrative and for marketing purposes only. Maximum measurements are shown with longer dimension quoted first. Dimensions are quoted for the main area of the room only. Built-in wardrobes not included in the overall room dimensions. Furniture shown to illustrate possible room layouts and not included in sale. Designs vary according to plot. All details should be checked at the Sales Office. October 2018