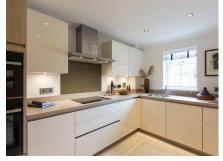

Property specifications:

- Spacious open plan kitchen/living/dining room
- Substantial master bedroom with walk-in wardrobe and en suite shower
- Luxury SieMatic kitchen with integrated appliances
- Second double bedroom
- Second bathroom with Villeroy & Boch sanitaryware
- Hallway cupboards