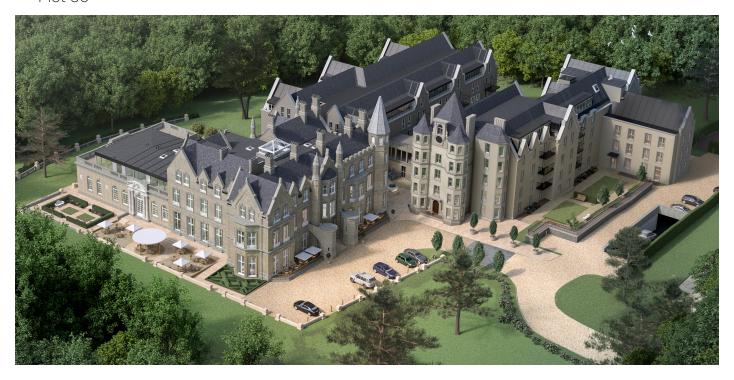

## Audley Cooper's Hill

Pembroke Court Ground Floor Apartment Plot 50

## Audley Cooper's Hill

Pembroke Court Ground Floor Apartment Plot 50

| Metric (m)                 | Imperial (ft)                                            |
|----------------------------|----------------------------------------------------------|
| 6.09 x 4.77<br>4.65 x 2.49 | 20'0" x 15'8"<br>15'3" x 8'2"                            |
| 5.71 x 4.62                | 18'9" x 15'2"                                            |
| 4.62 x 3.10<br>2.78 x 2.97 | 15'2" × 10'2"<br>41'11" × 9'9"                           |
|                            | 5.09 x 4.77<br>4.65 x 2.49<br>5.71 x 4.62<br>4.62 x 3.10 |