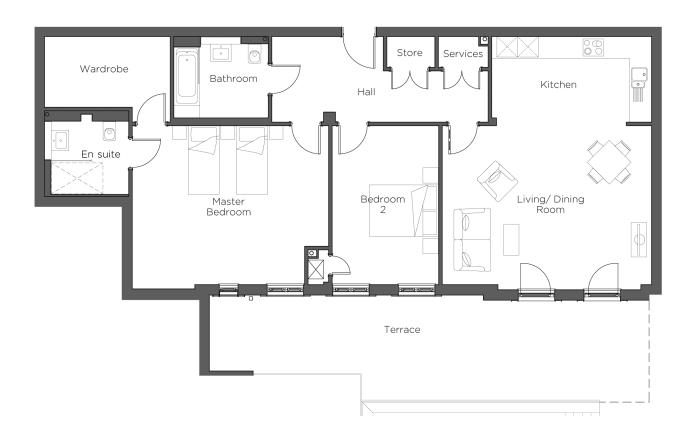

## Audley Cooper's Hill

Pembroke Court Ground Floor Apartment Plot 50

## 2 Bedroom, Ground Floor Apartment

This very large two bedroom ground floor apartment boasts a large south-facing private terrace that stretches the length of the apartment with a view of the courtyard. The terrace can be accessed from the spacious open plan kitchen/living/dining room.

Property specifications:

- Spacious open plan kitchen/living/dining room
- Substantial master bedroom with walk-in wardrobe and en suite shower
- Luxury SieMatic kitchen with integrated appliances
- Second double bedroom
- Second bathroom with Villeroy & Boch sanitaryware
- Hallway cupboards

## Audley Cooper's Hill

Pembroke Court Ground Floor Apartment Plot 50

| Metric (m)                 | Imperial (ft)                                            |
|----------------------------|----------------------------------------------------------|
| 6.09 x 4.77<br>4.65 x 2.49 | 20'0" x 15'8"<br>15'3" x 8'2"                            |
| 5.71 x 4.62                | 18'9" x 15'2"                                            |
| 4.62 x 3.10<br>2.78 x 2.97 | 15'2" × 10'2"<br>41'11" × 9'9"                           |
|                            | 5.09 x 4.77<br>4.65 x 2.49<br>5.71 x 4.62<br>4.62 x 3.10 |