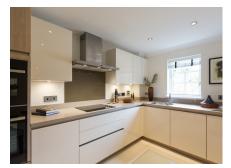

Property specifications:

- Private west-facing terrace
- Luxury SieMatic kitchen with Neff appliances and Corian worktops
- Spacious living/dining room with access to terrace and dual aspect views
- Large master bedroom with fitted wardrobe and en suite shower
- Second double bedroom
- Second bathroom with Villeroy & Boch sanitaryware
- Large hallway with two cupboards