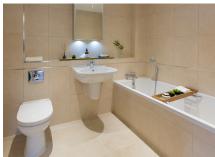

Property specifications:

- Private west-facing terrace
- Luxury SieMatic kitchen with Neff appliances and Corian worktops
- Spacious living/dining room with access to terrace and dual aspect views
- Large master bedroom with fitted wardrobe and en suite shower
- Second double bedroom
- Second bathroom with Villeroy & Boch sanitaryware
- Large hallway with two cupboards