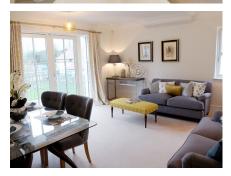

## 2 Bedroom, Ground Floor Apartment

Set in the new build, this beautifully designed apartment has a quality finish with plenty of space to enjoy. The kitchen/living/dining room has dual aspect views and access to the private west-facing terrace.

Property specifications:

- Private west-facing terrace
- Luxury SieMatic kitchen with Neff appliances and Corian worktops
- Spacious living/dining room with access to terrace and dual aspect views
- Large master bedroom with fitted wardrobe and en suite shower
- Second double bedroom
- Second bathroom with Villeroy & Boch sanitaryware
- Large hallway with two cupboards