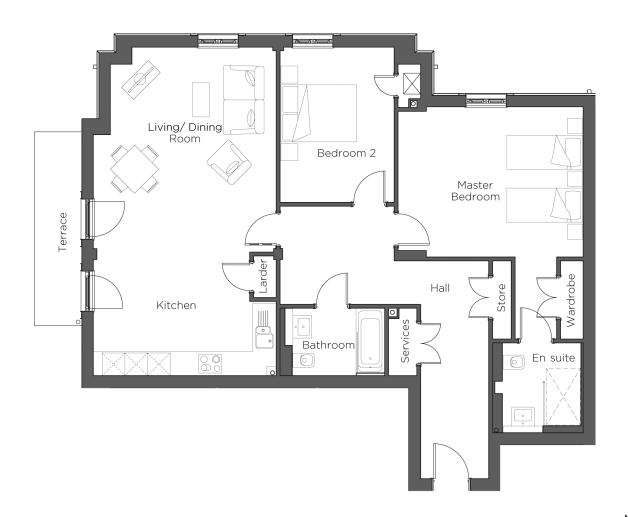

## Audley Cooper's Hill

Pembroke Court Ground Floor Apartment Plot 45

## 2 Bedroom, Ground Floor Apartment

Set in the new build, this beautifully designed apartment has a quality finish with plenty of space to enjoy. The kitchen/living/dining room has dual aspect views and access to the private west-facing terrace.

Property specifications:

- Private west-facing terrace
- Luxury SieMatic kitchen with Neff appliances and Corian worktops
- Spacious living/dining room with access to terrace and dual aspect views
- Large master bedroom with fitted wardrobe and en suite shower
- Second double bedroom
- Second bathroom with Villeroy & Boch sanitaryware
- Large hallway with two cupboards

## Audley Cooper's Hill

Pembroke Court Ground Floor Apartment Plot 45

| Internal Measurements | Metric (m)         | Imperial (ft)  |
|-----------------------|--------------------|----------------|
| Living/Dining Room    | 5.41 × 4.83        | 17'9" × 15'10" |
| Kitchen               | 4.83 x 3.16        | 15'10" x 10'5" |
| Master Bedroom        | 4.89 x 3.97        | 16'1" x 13'0"  |
| Bedroom 2             | $4.10 \times 3.01$ | 13'5" × 9'11"  |
| Terrace (approx)      | 5.12 x 1.25        | 16'10" × 4'1"  |